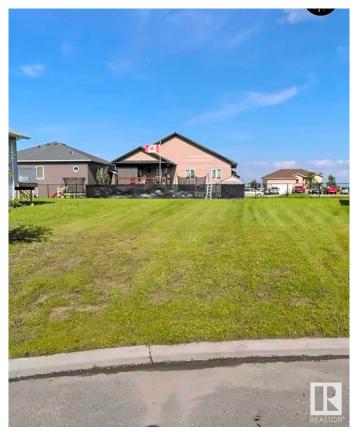

# \$83,500 - 9 Norwood Close, Wetaskiwin

MLS® #E4377489

#### \$83,500

0 Bedroom, 0.00 Bathroom, Single Family on 0.00 Acres

Norwood, Wetaskiwin, AB

Large pie shaped lot in a quiet well established crescent in Wetaskiwin. Area is already fully developed. Close to schools and Manluk Reginal Aquatics and Fitness Centre. Frontage is 46 ft, rear 73 ft; 116 ft & 125 ft on the sides.