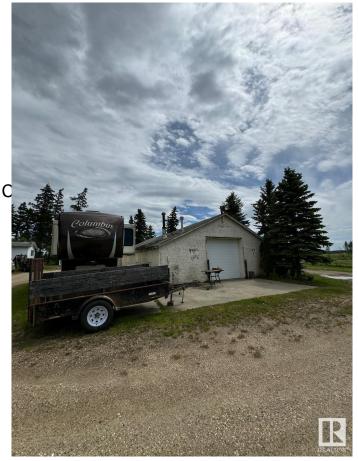

## \$1,899,000

0 Bedroom, 0.00 Bathroom, Rural on 21.18 Acres

None, Rural Leduc County, AB

Five minutes from Edmonton International Airport, 21.18 Acres zoned Country Residential with great exposure of Airport Road. Presently generating \$4700 rental income from various residential units on the property, rented on month to month basis, plus a vacant heated shop (rented in past) also can generate another \$500/month, also a vacant Barn can be rented for horses etc, numerous possibilities of generating more rental income. Property being sold at "As-is" basis, Country residential land use zone allows potential development of this property into 7 separate Estate lots, some of them backing to a natural creek.