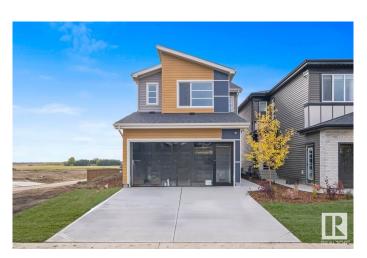

## \$629,900

4 Bedroom, 3.00 Bathroom, 2,100 sqft Single Family on 0.00 Acres

Alces, Edmonton, AB

This Durnin model offers 2,101 sq. ft. of beautifully designed space, perfect for multi-generational living. The centrally located kitchen features a flush eating bar, full quartz countertops, a convenient spice kitchen. With a fourth bedroom and bathroom on the main level, a cozy great room with a fireplace, and a spacious bonus room upstairs, this home is ideal for family gatherings. The primary bedroom includes a luxurious ensuite with double sinks, a drop-in tub, and a large walk-in closet. Additional features include a second-floor laundry room, ample natural light, an open-to-above stairwell, and a convenient side entrance. Photos are representative.

### **Exterior**

Exterior Wood, Stone, Vinyl

Exterior Features Park/Reserve, Playground Nearby, Schools, Shopping Nearby

Roof Asphalt Shingles

Construction Wood, Stone, Vinyl

Foundation Concrete Perimeter