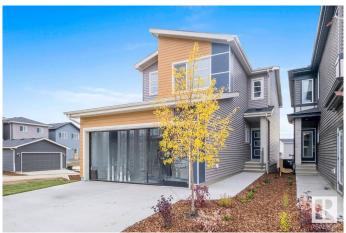

## \$629,900

4 Bedroom, 3.00 Bathroom, 2,100 sqft Single Family on 0.00 Acres

Alces, Edmonton, AB

This Durnin model offers 2,101 sq. ft. of beautifully designed space, perfect for multi-generational living. The centrally located kitchen features a flush eating bar, full quartz countertops, a convenient spice kitchen. With a fourth bedroom and bathroom on the main level, a cozy great room with a fireplace, and a spacious bonus room upstairs, this home is ideal for family gatherings. The primary bedroom includes a luxurious ensuite with double sinks, a drop-in tub, and a large walk-in closet. Additional features include a second-floor laundry room, ample natural light, an open-to-above stairwell, and a convenient side entrance. Photos are representative.