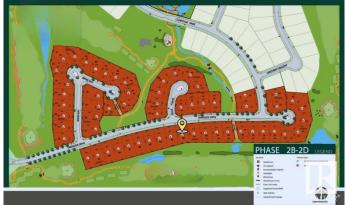

### \$695,700

0 Bedroom, 0.00 Bathroom, Rural on 0.31 Acres

Sherwood Golf & Country Club Estates, Rural Strathcona County, AB

Live the Good Life at Sherwood Park Golf & Country Club Estates! This 1/3-acre executive lot, with a huge frontage of 92 feet and a building pocket of 64 feet plus its backing onto a lush green space, is the perfect canvas for your dream home. Nestled in the prestigious Sherwood Park Golf & Country Club Estates, this community offers a tranquil retreat with the convenience of municipal water and sewer services. Located just 2 minutes from Anthony Henday & Wye Rd., commuting is effortless while still enjoying the peace of this sought-after neighbourhood. Nearby, you'll find Walmart, Canadian Tire, Safeway, and other essential amenities. Families will love the proximity to top-rated schools, scenic parks, and beautiful walking trails. Don't miss this rare opportunity to build your dream home in a community that blends luxury, nature, and modern convenience!

## **Community Information**

| Address     | 553 52327 Rge Road 233               |
|-------------|--------------------------------------|
| Area        | Rural Strathcona County              |
| Subdivision | Sherwood Golf & Country Club Estates |
| City        | Rural Strathcona County              |
| County      | ALBERTA                              |
| Province    | AB                                   |
| Postal Code | T8B 1C9                              |