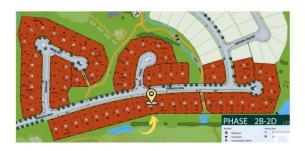

### \$695,700

0 Bedroom, 0.00 Bathroom, Rural on 0.31 Acres

Sherwood Golf & Country Club Estates, Rural Strathcona County, AB

Live the Good Life at Sherwood Park Golf & Country Club Estates! This 1/3-acre executive lot, with a huge frontage of 92 feet and a building pocket of 64 feet plus its backing onto a lush green space, is the perfect canvas for your dream home. Nestled in the prestigious Sherwood Park Golf & Country Club Estates, this community offers a tranquil retreat with the convenience of municipal water and sewer services. Located just 2 minutes from Anthony Henday & Wye Rd., commuting is effortless while still enjoying the peace of this sought-after neighbourhood. Nearby, you'll find Walmart, Canadian Tire, Safeway, and other essential amenities. Families will love the proximity to top-rated schools, scenic parks, and beautiful walking trails. Don't miss this rare opportunity to build your dream home in a community that blends luxury, nature, and modern convenience!

## **Community Information**

| Address     | 553 52327 Rge Road 233               |
|-------------|--------------------------------------|
| Area        | Rural Strathcona County              |
| Subdivision | Sherwood Golf & Country Club Estates |
| City        | Rural Strathcona County              |
| County      | ALBERTA                              |
| Province    | AB                                   |
| Postal Code | T8B 1C9                              |