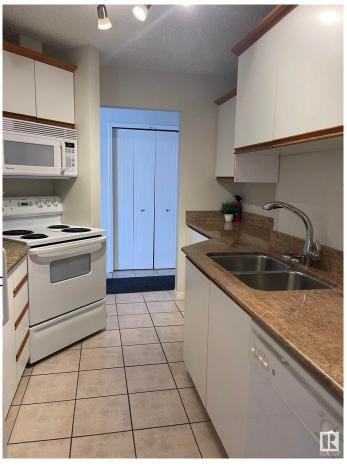

#### \$120,800

1 Bedroom, 1.00 Bathroom, 661 sqft Condo / Townhouse on 0.00 Acres

Fulton Place, Edmonton, AB

This is a one bedroom gem in a great location. Clean, quiet and great floor plan, with a really spacious kitchen, comfy living room area, a cozy dining area and a space for a desk or yoga mat!! Bedroom is huge with double door closet, clean 4 piece bathroom and a combo unit washer/dryer inside the suite. Shower head updated, newer tiles in bathroom and some updated plumbing. Double security door entrance, includes a titled parking stall and this unit is an end unit, so close to back door entrance for easy access to parking. Parking stall includes power, condo fees include utilities except electricity. Large patio doors and a patio for fresh air and natural light. Location is great for downtown commute and close to public transportation!! Shopping and all amenities within walking distance.

**Parking** Stall

Interior

**Appliances** Dishwasher-Built-In, Euro

Stove-Electric

Forced Air-1, Natural Gas Heating