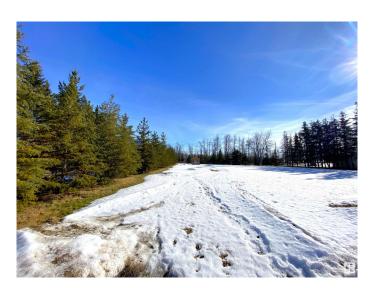

#### \$125,000

0 Bedroom, 0.00 Bathroom, Single Family on 0.00 Acres

Sunnybrook\_LEDU, Sunnybrook, AB

Ready to build 0.6 acres surrounded by mature spruce. Cedar fencing and pumphouse. Services already include power on property, water well and approved two compartment septic tank hooked up to municipal sewer. A beautiful spot to build your dream home.

## **Exterior**

Exterior Features Corner Lot, Fenced, Flat Site, Low Maintenance Landscape, Playground

Nearby, See Remarks