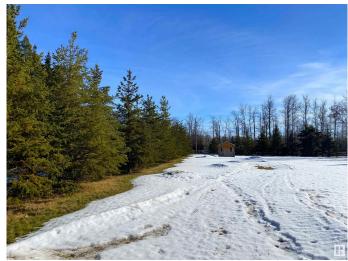

#### \$125,000

0 Bedroom, 0.00 Bathroom, Single Family on 0.00 Acres

Sunnybrook\_LEDU, Sunnybrook, AB

Ready to build 0.6 acres surrounded by mature spruce. Cedar fencing and pumphouse. Services already include power on property, water well and approved two compartment septic tank hooked up to municipal sewer. A beautiful spot to build your dream home.

## **Exterior**

Exterior Features Corner Lot, Fenced, Flat Site, Low Maintenance Landscape, Playground

Nearby, See Remarks