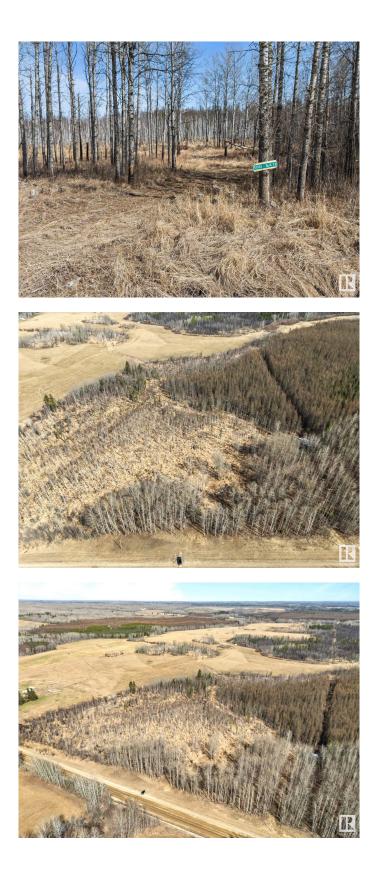

#### \$122,500

0 Bedroom, 0.00 Bathroom, Rural on 9.88 Acres

None, Rural Parkland County, AB

Your Own Acreage Oasis! This Great Approx 10 Acre Property With Mature Trees is a Must See! If You Are Looking For a Private Getaway or a Great Building Spot Nestled in the Majestic Trees, Here It Is! If That is Not Enough, the Services Go Right By the Property, it is Located Only Minutes Away From Drayton Valley and Entwistle, it is Close to Pavement, and it Has an Abundance of Wildlife. This One is Definitely Worth a Look!