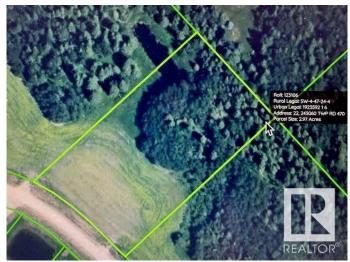

#### \$174,900

0 Bedroom, 0.00 Bathroom, Rural on 2.97 Acres

Evergreen Park Estates, Rural Wetaskiwin County, AB

Stunning acreage setting to build your dream home and shop. 2.97 Acres in one of the newest subdivisions South of Leduc. **EVERGREEN PARK ESTATES.** Property enclosed in new chainlink fencing with gate for added security when ready to build. 45 established spruce trees and 16 mature haskap berry shrubs on inside fenced perimeter. Power and Gas hook-ups at property line. No well or septic. Smaller pond on NE side of property, perfect for winter skating. Great shelter belt of trees to the back and sides of property lines. Less than 10 minutes to Wetaskiwin, 20 min to Leduc and 30 minutes to EIA Airport & Nisku. Paved road on Correction Line 470 to entrance of subdivision, northside of road.

### **Essential Information**

| MLS® #    | E4423948        |
|-----------|-----------------|
| Price     | \$174,900       |
| Bathrooms | 0.00            |
| Acres     | 2.97            |
| Туре      | Rural           |
| Sub-Type  | Vacant Lot/Land |
| Status    | Active          |
|           |                 |

## **Community Information**

| 22 243060 Twp Road 470  |
|-------------------------|
| Rural Wetaskiwin County |
| Evergreen Park Estates  |
| Rural Wetaskiwin County |
| ALBERTA                 |
| AB                      |
| T9A 1W8                 |
|                         |