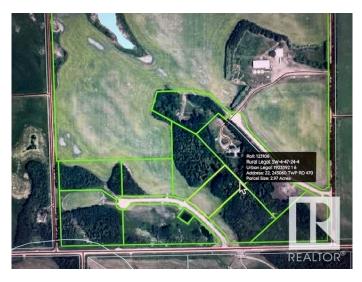

#### \$174,900

0 Bedroom, 0.00 Bathroom, Rural on 2.97 Acres

Evergreen Park Estates, Rural Wetaskiwin County, AB

Stunning acreage setting to build your dream home and shop. 2.97 Acres in one of the newest subdivisions South of Leduc. **EVERGREEN PARK ESTATES.** Property enclosed in new chainlink fencing with gate for added security when ready to build. 45 established spruce trees and 16 mature haskap berry shrubs on inside fenced perimeter. Power and Gas hook-ups at property line. No well or septic. Smaller pond on NE side of property, perfect for winter skating. Great shelter belt of trees to the back and sides of property lines. Less than 10 minutes to Wetaskiwin, 20 min to Leduc and 30 minutes to EIA Airport & Nisku. Paved road on Correction Line 470 to entrance of subdivision, northside of road.

### **Essential Information**

| MLS® #    | E4423948        |
|-----------|-----------------|
| Price     | \$174,900       |
| Bathrooms | 0.00            |
| Acres     | 2.97            |
| Туре      | Rural           |
| Sub-Type  | Vacant Lot/Land |
| Status    | Active          |
|           |                 |

## **Community Information**

| 22 243060 Twp Road 470  |
|-------------------------|
| Rural Wetaskiwin County |
| Evergreen Park Estates  |
| Rural Wetaskiwin County |
| ALBERTA                 |
| AB                      |
| T9A 1W8                 |
|                         |

## Exterior

Exterior Features Airport Nearby, Cul-De-Sac, Fenced, Flat Site, Golf Nearby, Partially Landscaped, See Remarks