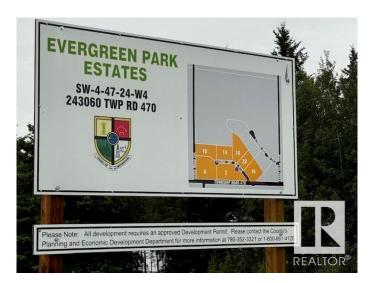

# \$174,900 - 22 243060 Twp Road 470, Rural Wetaskiwin County

MLS® #E4423948

#### \$174,900

0 Bedroom, 0.00 Bathroom, Rural on 2.97 Acres

Evergreen Park Estates, Rural Wetaskiwin County, AB

Stunning acreage setting to build your dream home and shop. 2.97 Acres in one of the newest subdivisions South of Leduc. **EVERGREEN PARK ESTATES.** Property enclosed in new chainlink fencing with gate for added security when ready to build. 45 established spruce trees and 16 mature haskap berry shrubs on inside fenced perimeter. Power and Gas hook-ups at property line. No well or septic. Smaller pond on NE side of property, perfect for winter skating. Great shelter belt of trees to the back and sides of property lines. Less than 10 minutes to Wetaskiwin, 20 min to Leduc and 30 minutes to EIA Airport & Nisku. Paved road on Correction Line 470 to entrance of subdivision, northside of road.

## **Community Information**

| 22 243060 Twp Road 470  |
|-------------------------|
| Rural Wetaskiwin County |
| Evergreen Park Estates  |
| Rural Wetaskiwin County |
| ALBERTA                 |
| AB                      |
| T9A 1W8                 |
|                         |