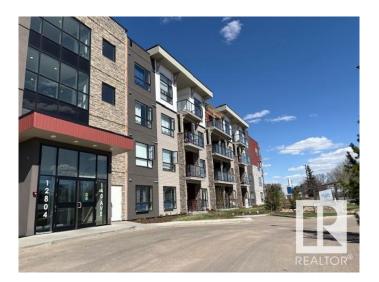

## \$284,900 - 202 12804 140 Avenue, Edmonton

MLS® #E4425023

## \$284,900

2 Bedroom, 2.00 Bathroom, 1,095 sqft Condo / Townhouse on 0.00 Acres

Pembina, Edmonton, AB

"Excellent Value" This Large Corner Unit in Aloft Skyview Features Bright Open Floorplan with Oversized Windows. Great Kitchen with Upgraded Counters, Stainless Appliances and Large Pantry. Spacious Living Room with Garden Door Access to Balcony with North Facing Courtyard View. 2 BEDROOMS, 2 BATHROOMS plus DEN. Other Features Include In Suite Laundry, Titled UNDERGROUND Parking Stall. Amazing Views from the Roof Top Patio. Fantastic Location Close to All Amenities!