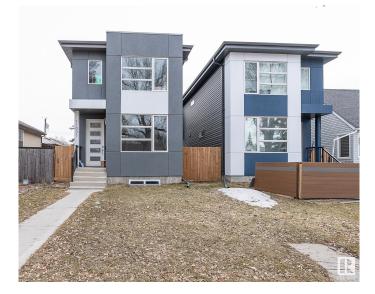

#### \$720,000

3 Bedroom, 2.50 Bathroom, 1,935 sqft Single Family on 0.00 Acres

Westmount, Edmonton, AB

Stunning Two-Storey Home in Westmount This beautifully designed home features an open-concept main floor with a modern kitchen equipped with stainless steel appliances, a gas stove, triple-door fridge, built-in dishwasher, and microwave. A spacious den/bedroom and full bath on the main floor offer flexibility. The bright living area boasts a tile TV wall and built-in shelves, while a central island, pantry, and extra storage add functionality. Upstairs, you'll find three bedrooms, a 4-piece main bath, and a luxurious 5-piece ensuite with a freestanding tub. Large windows throughout provide stunning views and natural light. Separate entrance to basement setup for a legal 2 bedroom suite. Located minutes from Westmount Shopping Centre, schools, and less than 10 minutes to the University of Alberta, this home is perfect for families seeking style and convenience.