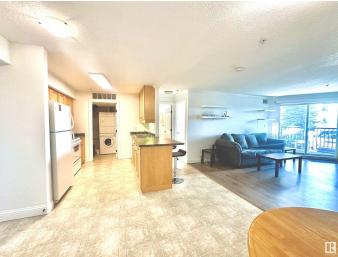

#### \$209,888

2 Bedroom, 2.00 Bathroom, 958 sqft Condo / Townhouse on 0.00 Acres

Pembina, Edmonton, AB

Welcome home to this spacious 2 bedroom two bath condo in well maintained Palisades! This suite abode comes with TWO titled stalls, one is underground in your HEATED PARKADE, close to the exit, and the other is surface, with shopping and many amenities nearby all this home needs is YOU! Check out the builder style floorplans in the photos!

### **Community Information**

| Address | 115 13005 140 Avenue |
|---------|----------------------|
| Area    | Edmonton             |

| Subdivision<br>City<br>County<br>Province<br>Postal Code | Pembina<br>Edmonton<br>ALBERTA<br>AB<br>T6V 1X1                                                                                         |
|----------------------------------------------------------|-----------------------------------------------------------------------------------------------------------------------------------------|
|                                                          |                                                                                                                                         |
| Amenities                                                |                                                                                                                                         |
| Amenities                                                | Air Conditioner, Ceiling 9 ft., Patio                                                                                                   |
| Parking                                                  | Stall, Underground                                                                                                                      |
| Interior                                                 |                                                                                                                                         |
| Interior Features                                        | ensuite bathroom                                                                                                                        |
| Appliances                                               | Air Conditioning-Central, Dishwasher-Built-In, Dryer, Oven-Microwave, Refrigerator, Stove-Countertop Electric, Washer, Window Coverings |
| Heating                                                  | Forced Air-1, Natural Gas                                                                                                               |
| # of Stories                                             | 4                                                                                                                                       |
| Stories                                                  | 1                                                                                                                                       |
| Has Basement                                             | Yes                                                                                                                                     |
| Basement                                                 | None, No Basement                                                                                                                       |
|                                                          |                                                                                                                                         |
| Exterior                                                 |                                                                                                                                         |