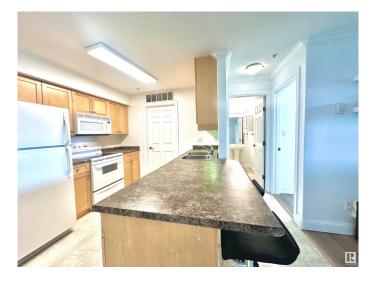

#### \$209,888

2 Bedroom, 2.00 Bathroom, 958 sqft Condo / Townhouse on 0.00 Acres

Pembina, Edmonton, AB

Welcome home to this spacious 2 bedroom two bath condo in well maintained Palisades! This suite abode comes with TWO titled stalls, one is underground in your HEATED PARKADE, close to the exit, and the other is surface, with shopping and many amenities nearby all this home needs is YOU! Check out the builder style floorplans in the photos!

### **Community Information**

| Address | 115 13005 140 Avenue |
|---------|----------------------|
| Area    | Edmonton             |

| Subdivision<br>City<br>County<br>Province<br>Postal Code | Pembina<br>Edmonton<br>ALBERTA<br>AB<br>T6V 1X1                                                                                         |
|----------------------------------------------------------|-----------------------------------------------------------------------------------------------------------------------------------------|
|                                                          |                                                                                                                                         |
| Amenities                                                |                                                                                                                                         |
| Amenities                                                | Air Conditioner, Ceiling 9 ft., Patio                                                                                                   |
| Parking                                                  | Stall, Underground                                                                                                                      |
| Interior                                                 |                                                                                                                                         |
| Interior Features                                        | ensuite bathroom                                                                                                                        |
| Appliances                                               | Air Conditioning-Central, Dishwasher-Built-In, Dryer, Oven-Microwave, Refrigerator, Stove-Countertop Electric, Washer, Window Coverings |
| Heating                                                  | Forced Air-1, Natural Gas                                                                                                               |
| # of Stories                                             | 4                                                                                                                                       |
| Stories                                                  | 1                                                                                                                                       |
| Has Basement                                             | Yes                                                                                                                                     |
| Basement                                                 | None, No Basement                                                                                                                       |
|                                                          |                                                                                                                                         |
| Exterior                                                 |                                                                                                                                         |