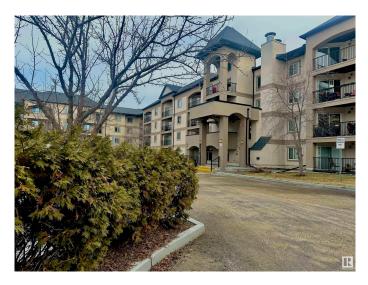

# \$209,888 - 115 13005 140 Avenue, Edmonton

MLS® #E4425855

#### \$209,888

2 Bedroom, 2.00 Bathroom, 958 sqft Condo / Townhouse on 0.00 Acres

Pembina, Edmonton, AB

Welcome home to this spacious 2 bedroom two bath condo in well maintained Palisades! This suite abode comes with TWO titled stalls, one is underground in your HEATED PARKADE, close to the exit, and the other is surface, with shopping and many amenities nearby all this home needs is YOU! Check out the builder style floorplans in the photos!

### **Community Information**

| Address | 115 13005 140 Avenue |
|---------|----------------------|
| Area    | Edmonton             |

| Subdivision<br>City<br>County<br>Province<br>Postal Code | Pembina<br>Edmonton<br>ALBERTA<br>AB<br>T6V 1X1                                                                                         |
|----------------------------------------------------------|-----------------------------------------------------------------------------------------------------------------------------------------|
|                                                          |                                                                                                                                         |
| Amenities                                                |                                                                                                                                         |
| Amenities                                                | Air Conditioner, Ceiling 9 ft., Patio                                                                                                   |
| Parking                                                  | Stall, Underground                                                                                                                      |
| Interior                                                 |                                                                                                                                         |
| Interior Features                                        | ensuite bathroom                                                                                                                        |
| Appliances                                               | Air Conditioning-Central, Dishwasher-Built-In, Dryer, Oven-Microwave, Refrigerator, Stove-Countertop Electric, Washer, Window Coverings |
| Heating                                                  | Forced Air-1, Natural Gas                                                                                                               |
| # of Stories                                             | 4                                                                                                                                       |
| Stories                                                  | 1                                                                                                                                       |
| Has Basement                                             | Yes                                                                                                                                     |
| Basement                                                 | None, No Basement                                                                                                                       |
|                                                          |                                                                                                                                         |
| Exterior                                                 |                                                                                                                                         |