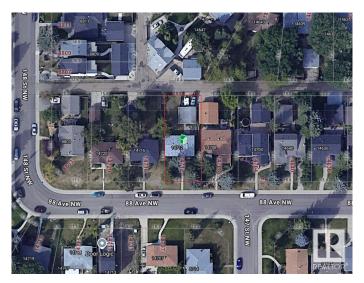

# \$585,000

2 Bedroom, 2.00 Bathroom, 998 sqft Single Family on 0.00 Acres

Parkview, Edmonton, AB

Prime Parkview Lot â€" Build Your Dream Home! Located in the highly sought-after community of Parkview, this 50' x 122' lot offers an incredible opportunity to build your dream home in one of Edmonton's most desirable neighborhoods. Surrounded by tree-lined streets and stunning custom homes, this property is ideal for those looking to create a modern masterpiece in a mature community. Parkview is known for its top-rated schools, beautiful parks, and quick access to the river valley, making it perfect for families and professionals alike. Enjoy the convenience of being just minutes from Downtown, the University of Alberta, and vibrant shopping and dining options in Crestwood and Glenora. Opportunities like this are rareâ€"don't miss your chance to secure a prime lot in one of Edmonton's best locations! Property sold as-is, where-is.

# **Community Information**

Address 14712 88 Avenue

Area Edmonton
Subdivision Parkview
City Edmonton
County ALBERTA

Province AB

Postal Code T5R 4J8