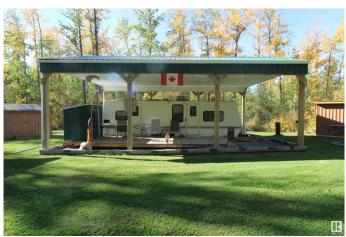

#### \$184,900

0 Bedroom, 0.00 Bathroom, Rural on 1.00 Acres

Lessard Lake Estates, Rural Lac Ste. Anne County, AB

SUMMER READY Campground LAKE LOT, developed to maximize Lake Life enjoyment! Bring your RV and set it up as a permanent companion to the well cared for Topaz T290 (2000) unit included in this offering. This cleared, leveled, landscaped for privacy, 1-acre Lessard Lake Estates lot is RV perfection: Power, Drilled Well, Holding Tank and Outhouse on site. 36'x24' Pole Shelter and 20â€<sup>™</sup>x20â€<sup>™</sup> Shop both w/ metal roofs (built by Goodon), Sheds and firewood storage w/ front gate, sets this property apart! Ample space to establish additional RV stations and park vehicles/trailers. Frustrated with finding and making reservations in suitable Campgrounds? Tired of storing the RV and Toys? Your dedicated campground awaits less than an hour WEST of Edmonton where you can fish, boat, tube, ski, ice fish, snowmobile, repeat . . . and make MEMORIES AT THE LAKE. Drive-in, Plug-in, Relax-in! Grow your family. Grow your family camp. Enjoy all Lessard Lake has to offer!