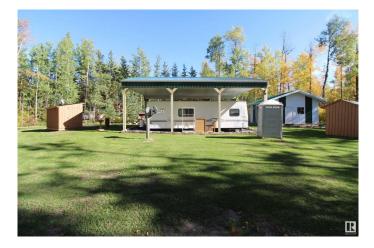

#### \$184,900

0 Bedroom, 0.00 Bathroom, Rural on 1.00 Acres

Lessard Lake Estates, Rural Lac Ste. Anne County, AB

SUMMER READY Campground LAKE LOT, developed to maximize Lake Life enjoyment! Bring your RV and set it up as a permanent companion to the well cared for Topaz T290 (2000) unit included in this offering. This cleared, leveled, landscaped for privacy, 1-acre Lessard Lake Estates lot is RV perfection: Power, Drilled Well, Holding Tank and Outhouse on site. 36'x24' Pole Shelter and 20â€<sup>™</sup>x20â€<sup>™</sup> Shop both w/ metal roofs (built by Goodon), Sheds and firewood storage w/ front gate, sets this property apart! Ample space to establish additional RV stations and park vehicles/trailers. Frustrated with finding and making reservations in suitable Campgrounds? Tired of storing the RV and Toys? Your dedicated campground awaits less than an hour WEST of Edmonton where you can fish, boat, tube, ski, ice fish, snowmobile, repeat . . . and make MEMORIES AT THE LAKE. Drive-in, Plug-in, Relax-in! Grow your family. Grow your family camp. Enjoy all Lessard Lake has to offer!