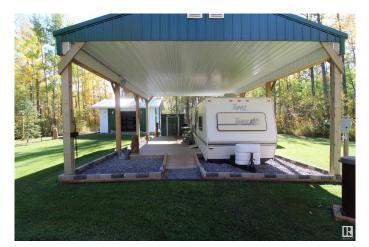

#### \$184,900

0 Bedroom, 0.00 Bathroom, Rural on 1.00 Acres

Lessard Lake Estates, Rural Lac Ste. Anne County, AB

SUMMER READY Campground LAKE LOT, developed to maximize Lake Life enjoyment! Bring your RV and set it up as a permanent companion to the well cared for Topaz T290 (2000) unit included in this offering. This cleared, leveled, landscaped for privacy, 1-acre Lessard Lake Estates lot is RV perfection: Power, Drilled Well, Holding Tank and Outhouse on site. 36'x24' Pole Shelter and 20â€<sup>™</sup>x20â€<sup>™</sup> Shop both w/ metal roofs (built by Goodon), Sheds and firewood storage w/ front gate, sets this property apart! Ample space to establish additional RV stations and park vehicles/trailers. Frustrated with finding and making reservations in suitable Campgrounds? Tired of storing the RV and Toys? Your dedicated campground awaits less than an hour WEST of Edmonton where you can fish, boat, tube, ski, ice fish, snowmobile, repeat . . . and make MEMORIES AT THE LAKE. Drive-in, Plug-in, Relax-in! Grow your family. Grow your family camp. Enjoy all Lessard Lake has to offer!