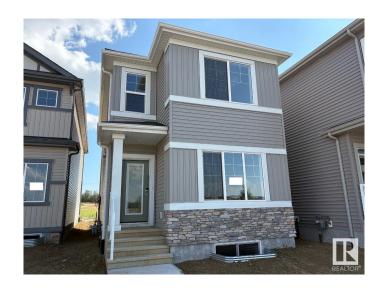

# **\$461,895 - 4309 Kinglet Drive, Edmonton**

MLS® #E4428421

### \$461,895

3 Bedroom, 2.50 Bathroom, 1,560 sqft Single Family on 0.00 Acres

Kinglet Gardens, Edmonton, AB

Welcome to this beautiful 3 bed 2.5 home in Kinglet by Big Lake! Featuring a open concept main floor with a convenient mud room. The open concept kitchen includes a walk-through pantry and large central island that opens up to the dining room and great room with a fireplace. On the second floor you will find two bedrooms plus the primary bedroom including a walk-in closet with dual ensuite sinks and so much more! Perfectly located close to parks, trails, and all amenities, including West Edmonton Mall and Big Lake! \*\*\*Please note home is still under constructions, interior photos/upgrades might differ\*\*\*