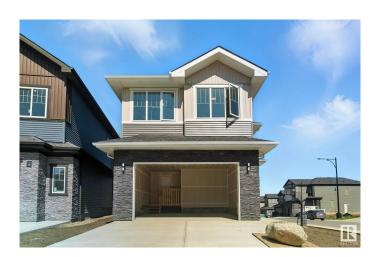

#### \$749,900

5 Bedroom, 3.00 Bathroom, 2,465 sqft Single Family on 0.00 Acres

Hawks Ridge, Edmonton, AB

Brand new build 2464 Sq Ft 2 storey home on a corner lot with a private and amazing location backing a quiet walking path, treeline and protected green space. This home has a open concept with 4 bedrooms upstairs with a beautiful ensuite bath with tub and enclosed modern glass shower and second floor laundry and also a large bonus room overlooking a modern concept main floor with high ceilings and modern finishing's. The home also features a SEPERATE SIDE ENTRANCE to basement with potential for a legal secondary suite. The main floor also has a 5th bedroom/Den area and a beautiful kitchen area with large mud room and walk through pantry and a full bath on the main. This home is amazing and provides perfect spaces for a growing family.

#### **Essential Information**

MLS® # E4428619 Price \$749,900

Bedrooms 5 Bathrooms 3.00

Full Baths 3

Square Footage 2,465

Acres 0.00

Year Built 2025

Type Single Family