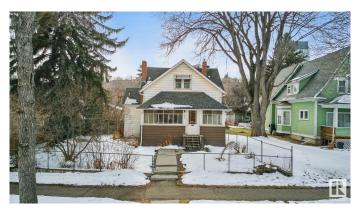

### \$539,000

1 Bedroom, 1.50 Bathroom, 1,132 sqft Single Family on 0.00 Acres

Riverdale, Edmonton, AB

Beautiful and large piece of property right in one of Edmonton's best neighborhoods Riverdale. Proximity to downtown, the River valley, steps away from Dogpatch Bistro and Bread and Butter bakery are the main takeaways with this great 50'x150' property. The home has recently undergone some abatement to get it ready for a large renovation. It can be brought back to life with a renovation or finish the process of bringing it down to make room for new development. There are renovation plans on the home and garage suite plans that are available to be added into the contract. This is definitely one worth considering in your property search!

Built in 1912

Year Built 1912

Type Single Family

Sub-Type Detached Single Family

Style 2 Storey
Status Active

#### **Exterior**

Exterior Wood

Exterior Features Back Lane, Fenced, Golf Nearby, Schools, Shopping Nearby

Roof Asphalt Shingles

Construction Wood

Foundation Concrete Perimeter