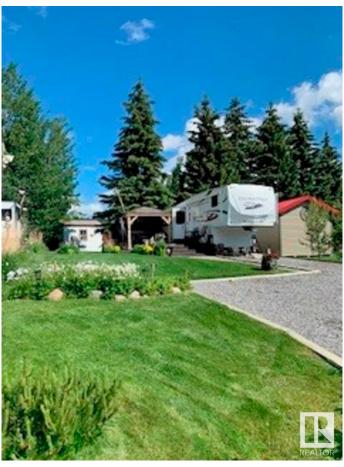

### \$114,900

1 Bedroom, 0.00 Bathroom, 296 sqft Rural on 0.11 Acres

Pigeon Lake Escapes RV Resort, Rural Wetaskiwin County, AB

Fantastic, move in ready lot and 37 ' 2012 5th wheel with 4 slides!! Located at Pigeon Lake Escapes RV Resort. This community is gated, has paved roads, lots of green space, playground and comfort station. The comfort station offers bathrooms, showers and laundry facilities. The RV has been completed with large deck, part of which is covered. Also included is a large storage shed.