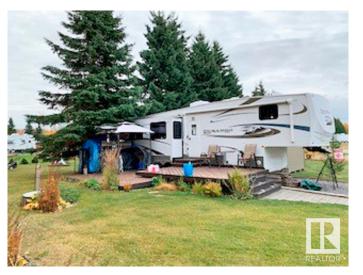

### \$114,900

1 Bedroom, 0.00 Bathroom, 296 sqft Rural on 0.11 Acres

Pigeon Lake Escapes RV Resort, Rural Wetaskiwin County, AB

Fantastic, move in ready lot and 37 ' 2012 5th wheel with 4 slides!! Located at Pigeon Lake Escapes RV Resort. This community is gated, has paved roads, lots of green space, playground and comfort station. The comfort station offers bathrooms, showers and laundry facilities. The RV has been completed with large deck, part of which is covered. Also included is a large storage shed.