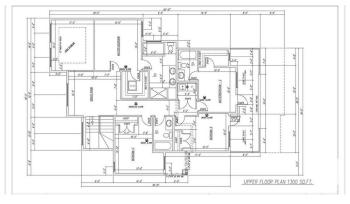

#### \$779,900

5 Bedroom, 4.00 Bathroom, 2,454 sqft Rural on 0.10 Acres

Irvin Creek, Rural Leduc County, AB

Located in the sought-after community of Irvine Creek, this under construction home offers a TRIPLE GARAGE and sits on a spacious pie-shaped lot. The main floor features an open-to-above living area, a bedroom with a full bath, an extended kitchen with a Spice kitchen, and a bright living space. The upper level includes TWO MASTER SUITES with ensuites and walk-in closets, two additional bedrooms with a shared bath, a bonus room, and a front balcony accessible from two bedrooms. A perfect blend of modern design and practical layout.

#### **Essential Information**

MLS® # E4430087 Price \$779,900

Bedrooms 5

Bathrooms 4.00

Full Baths 4

Square Footage 2,454

Acres 0.10

Year Built 2025

#### Interior

Interior Features ensuite bathroom

Heating Forced Air-1, Natural Gas

Stories 2

Has Basement Yes

Basement Full, Unfinished