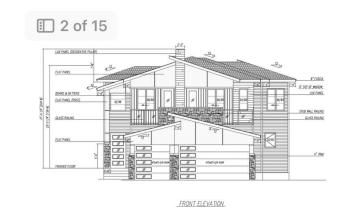

#### \$779,900

5 Bedroom, 4.00 Bathroom, 2,454 sqft Rural on 0.10 Acres

Irvin Creek, Rural Leduc County, AB

Located in the sought-after community of Irvine Creek, this under construction home offers a TRIPLE GARAGE and sits on a spacious pie-shaped lot. The main floor features an open-to-above living area, a bedroom with a full bath, an extended kitchen with a Spice kitchen, and a bright living space. The upper level includes TWO MASTER SUITES with ensuites and walk-in closets, two additional bedrooms with a shared bath, a bonus room, and a front balcony accessible from two bedrooms. A perfect blend of modern design and practical layout.

#### **Essential Information**

MLS® # E4430087 Price \$779,900

Bedrooms 5

Bathrooms 4.00

Full Baths 4

Square Footage 2,454

Acres 0.10

Year Built 2025

Type Rural
Sub-Type Detached Single Family

Style 2 Storey
Status Active

#### **Exterior**

Exterior Wood

Exterior Features Airport Nearby, No Through Road, Park/Reserve

Construction Wood

Foundation Slab