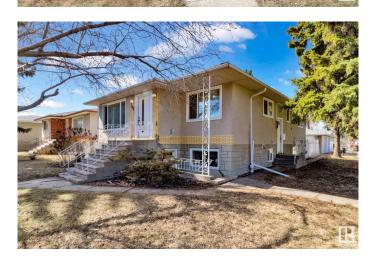

# \$575,000 - 13230/32 101 Street, Edmonton

MLS® #E4430532

#### \$575,000

6 Bedroom, 3.50 Bathroom, 1,279 sqft Single Family on 0.00 Acres

Rosslyn, Edmonton, AB

Exceptional UP/DOWN DUPLEX located in the mature and sought-after neighbourhood of Rosslyn. This property has undergone an extensive renovation in 2021, transforming it into a modern living space with high-quality finishes. Main Floor offers 3 well-appointed bedrooms, 1.5 modern bathrooms, Spacious living room, perfect for relaxation, Elegant kitchen featuring granite countertops and stainless steel appliances and a laundry room. Lower Level consits of 3 additional bedrooms for ample living space, 2 bathrooms, Fully equipped kitchen ideal for entertaining, Comfortable living room, dedicated laundry facility, and Common area mechanical room equipped with two high-efficiency furnaces. This duplex is situated on a generous 749 mÂ<sup>2</sup> corner lot, making it an attractive investment opportunity or holding property for future development. Its proximity to downtown has established it as a successful AIRBNB rental. Don't miss your chance to own this remarkable duplex in a thriving community.

## Exterior

| Exterior          | Wood, Brick, Stucco                                             |
|-------------------|-----------------------------------------------------------------|
| Exterior Features | Back Lane, Corner Lot, Public Transportation, Schools, Shopping |
|                   | Nearby                                                          |
| Roof              | Asphalt Shingles                                                |