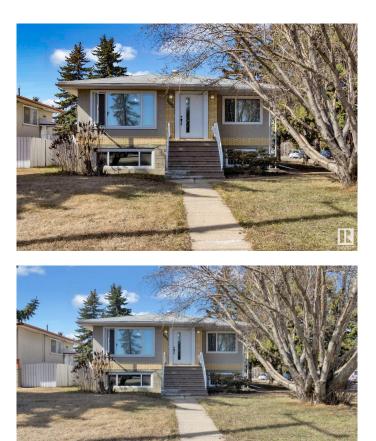

# \$575,000 - 13230/32 101 Street, Edmonton

MLS® #E4430532

#### \$575,000

6 Bedroom, 3.50 Bathroom, 1,279 sqft Single Family on 0.00 Acres

Rosslyn, Edmonton, AB

Exceptional UP/DOWN DUPLEX located in the mature and sought-after neighbourhood of Rosslyn. This property has undergone an extensive renovation in 2021, transforming it into a modern living space with high-quality finishes. Main Floor offers 3 well-appointed bedrooms, 1.5 modern bathrooms, Spacious living room, perfect for relaxation, Elegant kitchen featuring granite countertops and stainless steel appliances and a laundry room. Lower Level consits of 3 additional bedrooms for ample living space, 2 bathrooms, Fully equipped kitchen ideal for entertaining, Comfortable living room, dedicated laundry facility, and Common area mechanical room equipped with two high-efficiency furnaces. This duplex is situated on a generous 749 mÂ<sup>2</sup> corner lot, making it an attractive investment opportunity or holding property for future development. Its proximity to downtown has established it as a successful AIRBNB rental. Don't miss your chance to own this remarkable duplex in a thriving community.

## Exterior

| Exterior          | Wood, Brick, Stucco                                             |
|-------------------|-----------------------------------------------------------------|
| Exterior Features | Back Lane, Corner Lot, Public Transportation, Schools, Shopping |
|                   | Nearby                                                          |
| Roof              | Asphalt Shingles                                                |