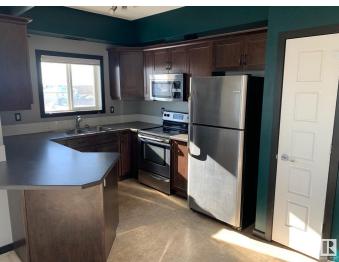

#### \$174,900

2 Bedroom, 2.00 Bathroom, 920 sqft Condo / Townhouse on 0.00 Acres

Carlton, Edmonton, AB

2 bedroom, 2 bathroom 920 sq. ft. condo in the community of Carlton. This large condo features a balcony, large primary bedroom with walk through closet and ensuite. Two underground parking stalls and insuite laundry. Great location close to all amenities.