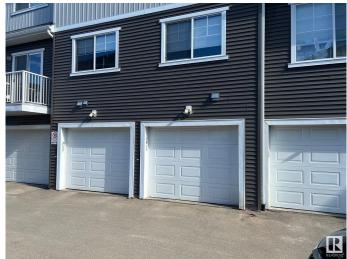

# \$259,900 - 29 7385 Edgemont Way, Edmonton

MLS® #E4431228

## \$259,900

2 Bedroom, 1.00 Bathroom, 743 sqft Condo / Townhouse on 0.00 Acres

Edgemont (Edmonton), Edmonton, AB

BEAUTIFUL STACKED TOWNHOUSE WITH SINGLE ATTACHED GARAGE, KITCHEN WITH GRANITE COUNTERTOPS, STAINLESS STEEL APPLIANCES, ELECTRIC WALL MOUNTED FIREPLACE, YOUR OWN BALCONY, LOW CONDO FEES, CLOSE TO ANTHONY HENDAY AND SHOPPING.

Built in 2015

### **Essential Information**

MLS® # E4431228 Price \$259,900

Bedrooms 2

Bathrooms 1.00

Full Baths 1

Square Footage 743

Acres 0.00

Year Built 2015

Type Condo / Townhouse

Sub-Type Townhouse

Style Single Level Apartment

Status Active

## **Community Information**

Address 29 7385 Edgemont Way

Area Edmonton







Subdivision Edgemont (Edmonton)

City Edmonton
County ALBERTA

Province AB

Postal Code T6M 0R9

#### **Amenities**

Amenities Parking-Visitor

Parking Single Garage Attached

#### Interior

Appliances Dishwasher-Built-In, Dryer, Refrigerator, Stove-Electric, Window

Coverings

Heating Forced Air-1, Natural Gas

Stories 1

Has Basement Yes

Basement None, No Basement

#### **Exterior**

Exterior Wood, Vinyl

Exterior Features Fenced, Playground Nearby, Shopping Nearby

Roof Asphalt Shingles

Construction Wood, Vinyl

Foundation Concrete Perimeter

#### **Additional Information**

Date Listed April 16th, 2025

Days on Market 36

Zoning Zone 57

Condo Fee \$235

DATA IS DEEMED RELIABLE BUT IS NOT GUARANTEED ACCURATE BY THE REALTORS® ASSOCIATION OF EDMONTON. COPYRIGHT 2025 BY THE REALTORS