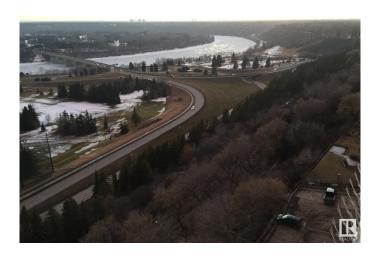

#### \$299,900

2 Bedroom, 1.50 Bathroom, 1,127 sqft Condo / Townhouse on 0.00 Acres

WîhkwÃantôwin, Edmonton, AB

Beautiful panoramic view of the River Valley and Victoria golf course. This large concrete and steel 2 bedroom condo offers 2 bathrooms newer kitchen cabinets and appliances, newer hardwood flooring throughout living & hallway + carpet in bedrooms, newer tile and fixtures in bathrooms, plenty of closet space and one large balcony running the length of the unit. Condo fees include power, heat, water, use of laundry, Titled underground heated parking, exercise room, sauna, lounge and library. Close to all amenities of downtown and public transportation.

#### **Exterior**

Exterior Concrete, Stucco

Exterior Features Golf Nearby, Park/Reserve, Public Transportation, River Valley View,

River View, Shopping Nearby, View City

Roof Tar & amp; Gravel Construction Concrete, Stucco