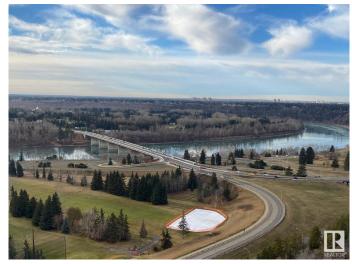

#### \$299,900

2 Bedroom, 1.50 Bathroom, 1,127 sqft Condo / Townhouse on 0.00 Acres

WîhkwÃantôwin, Edmonton, AB

Beautiful panoramic view of the River Valley and Victoria golf course. This large concrete and steel 2 bedroom condo offers 2 bathrooms newer kitchen cabinets and appliances, newer hardwood flooring throughout living & hallway + carpet in bedrooms, newer tile and fixtures in bathrooms, plenty of closet space and one large balcony running the length of the unit. Condo fees include power, heat, water, use of laundry, Titled underground heated parking, exercise room, sauna, lounge and library. Close to all amenities of downtown and public transportation.

#### **Exterior**

Exterior Concrete, Stucco

Exterior Features Golf Nearby, Park/Reserve, Public Transportation, River Valley View,

River View, Shopping Nearby, View City

Roof Tar & amp; Gravel Construction Concrete, Stucco