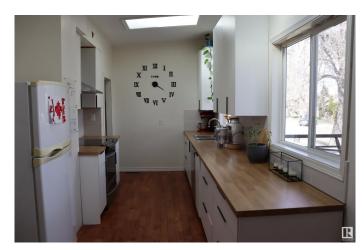

#### \$218,900

4 Bedroom, 2.00 Bathroom, 1,133 sqft Single Family on 0.00 Acres

Spatinow, Wetaskiwin, AB

Great starter home perfect location shopping, school all within walking distance. This 4 bedroom home plus den/office, galley kitchen with European styled cabinets, new flooring in kitchen, dinette and living room. 2 bathrooms, Huge fenced yard, front veranda plus covered rear deck, garden shed, metal roof so you won't have to worry about shingles again.

### Interior

Appliances Dishwasher-Built-In, Dryer, Hood Fan, Refrigerator, Storage Shed,

Stove-Electric, Washer, Window Coverings

Heating Forced Air-1, Natural Gas

Stories 2

Has Basement Yes

Basement Full, Finished