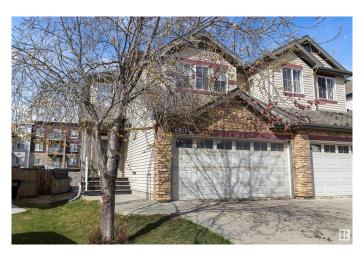

# \$459,900 - 6418 16 Avenue, Edmonton

MLS® #E4432611

### \$459.900

3 Bedroom, 2.50 Bathroom, 1,514 sqft Single Family on 0.00 Acres

Walker, Edmonton, AB

Fall in love with this gorgeously upgraded duplex in the heart of vibrant Walker Lake! Featuring luxury quartz countertops in the kitchen & bathrooms, a sleek designer backsplash, plush brand new carpet, and fresh modern paint. Enjoy cool comfort year-round with central A/C, plus peace of mind with new shingles, furnace, boiler, and updated appliances. The fully finished basement adds extra space for a home gym, rec room, or guest suite! This home is the perfect blend of style, comfort, and convenienceâ€"close to parks, trails, schools, and shopping. Don't miss the opportunity!

#### **Exterior**

Exterior Wood, Stone, Vinyl

Exterior Features Airport Nearby, Fenced, Landscaped, Schools, Shopping Nearby

Roof Asphalt Shingles

Construction Wood, Stone, Vinyl

Foundation Concrete Perimeter