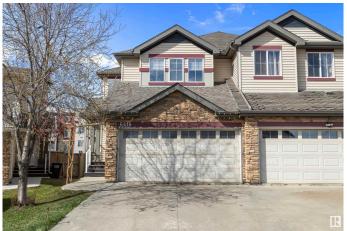

# \$459,900 - 6418 16 Avenue, Edmonton

MLS® #E4432611

### \$459.900

3 Bedroom, 2.50 Bathroom, 1,514 sqft Single Family on 0.00 Acres

Walker, Edmonton, AB

Fall in love with this gorgeously upgraded duplex in the heart of vibrant Walker Lake! Featuring luxury quartz countertops in the kitchen & bathrooms, a sleek designer backsplash, plush brand new carpet, and fresh modern paint. Enjoy cool comfort year-round with central A/C, plus peace of mind with new shingles, furnace, boiler, and updated appliances. The fully finished basement adds extra space for a home gym, rec room, or guest suite! This home is the perfect blend of style, comfort, and convenienceâ€"close to parks, trails, schools, and shopping. Don't miss the opportunity!

#### **Exterior**

Exterior Wood, Stone, Vinyl

Exterior Features Airport Nearby, Fenced, Landscaped, Schools, Shopping Nearby

Roof Asphalt Shingles

Construction Wood, Stone, Vinyl

Foundation Concrete Perimeter