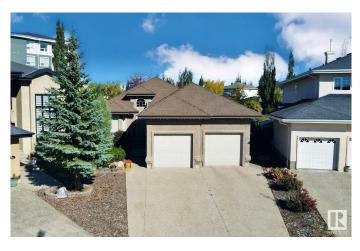

## \$790,000

3 Bedroom, 3.00 Bathroom, 1,550 sqft Single Family on 0.00 Acres

Terwillegar Towne, Edmonton, AB

The main floor features include hardwood and tile flooring, vaulted ceilings, security system, in-floor heating and a pantry storage. The basement is fully finished with family room, fireplace and wet bar, bedroom, bathroom with a 5' shower surround and a furnace/storage room.There is a double attached garage with a floor drain and in-floor heating. Property consists of wood chip beds, wood fence, flower beds, covered patio (rear), exposed aggregate concrete steps/pads, irrigation system, pond with waterfall and decorative stone surrounding, brick patio with a fire pit, garden patch and a 10' X 12' garden shed.

| Status                                                                      | Active                                                                                                                                                                                                                                                                                                                                                              |  |
|-----------------------------------------------------------------------------|---------------------------------------------------------------------------------------------------------------------------------------------------------------------------------------------------------------------------------------------------------------------------------------------------------------------------------------------------------------------|--|
| Community Information                                                       |                                                                                                                                                                                                                                                                                                                                                                     |  |
| Address<br>Area<br>Subdivision<br>City<br>County<br>Province<br>Postal Code | 928 Thompson Place<br>Edmonton<br>Edmonton<br>ALBERTA<br>AB<br>T6R 3K4                                                                                                                                                                                                                                                                                              |  |
| Amenities                                                                   |                                                                                                                                                                                                                                                                                                                                                                     |  |
| Amenities                                                                   | Air Conditioner, Bar, Ceiling 9 ft., Closet Organizers, Deck, Detectors<br>Smoke, Exterior Walls- 2"x6", Fire Pit, Hot Water Electric, Hot Water<br>Natural Gas, No Animal Home, No Smoking Home, Patio,<br>Smart/Program. Thermostat, Sprinkler Sys-Underground, Television<br>Connection, Vaulted Ceiling, Walk-up Basement, Wet Bar, Vacuum<br>System-Roughed-In |  |
| Parking                                                                     | Double Garage Attached, Front Drive Access, Heated, Insulated                                                                                                                                                                                                                                                                                                       |  |
| Interior                                                                    |                                                                                                                                                                                                                                                                                                                                                                     |  |
| Interior Features<br>Appliances                                             | ensuite bathroom<br>Air Conditioning-Central, Dishwasher-Built-In, Dryer, Garage Opener,<br>Garburator, Humidifier-Power(Furnace), Microwave Hood Fan,<br>Oven-Microwave, Refrigerator, Storage Shed, Stove-Electric, Vacuum<br>System Attachments, Vacuum Systems, Washer, Window Coverings                                                                        |  |
| Heating                                                                     | Forced Air-1, In Floor Heat System, Natural Gas                                                                                                                                                                                                                                                                                                                     |  |
| Fireplace<br>Fireplaces                                                     | Yes<br>Corner, Stone Facing, Tile Surround                                                                                                                                                                                                                                                                                                                          |  |
| Stories                                                                     | 2                                                                                                                                                                                                                                                                                                                                                                   |  |
| Has Basement                                                                | Yes                                                                                                                                                                                                                                                                                                                                                                 |  |
| Basement                                                                    | Full, Finished                                                                                                                                                                                                                                                                                                                                                      |  |
| Exterior                                                                    |                                                                                                                                                                                                                                                                                                                                                                     |  |
| Exterior<br>Exterior Features                                               | Wood, Stucco<br>Airport Nearby, Cul-De-Sac, Fenced, Fruit Trees/Shrubs, Golf Nearby,<br>Low Maintenance Landscape, No Through Road, Public Swimming Pool,<br>Public Transportation, Schools, Shopping Nearby, Stream/Pond,<br>Vegetable Garden                                                                                                                      |  |
| Roof                                                                        | Asphalt Shingles                                                                                                                                                                                                                                                                                                                                                    |  |