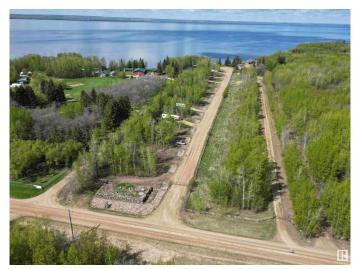

## \$130,000

0 Bedroom, 0.00 Bathroom, Rural on 0.16 Acres

None, Rural Wetaskiwin County, AB

Own your own RV lot with direct access to Pigeon Lake in a gated, private community. Condominium Property (60' x 117') has a graveled RV pad with electricity and sewer already on the lot. Natural gas is at the lot line. Common property includes the road and lake front area with 240' of lake frontage. Low condo fees of \$50/mo. Your choice of this lot or a number of others available in this exciting new development. Great Opportunity to be at the Lake at a Great Value! 5% GST will apply and be the responsibility of the buyer.

### **Exterior**

Exterior Features Boating, Gated Community, Golf Nearby, No Through Road, Recreation

Use, See Remarks