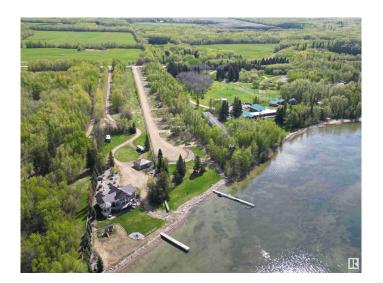

## \$130,000

0 Bedroom, 0.00 Bathroom, Rural on 0.16 Acres

None, Rural Wetaskiwin County, AB

Own your own RV lot with direct access to Pigeon Lake in a gated, private community. Condominium Property (60' x 117') has a graveled RV pad with electricity and sewer already on the lot. Natural gas is at the lot line. Common property includes the road and lake front area with 240' of lake frontage. Low condo fees of \$50/mo. Your choice of this lot or a number of others available in this exciting new development. Great Opportunity to be at the Lake at a Great Value! 5% GST will apply and be the responsibility of the buyer.

### **Exterior**

Exterior Features Boating, Gated Community, Golf Nearby, No Through Road, Recreation

Use, See Remarks