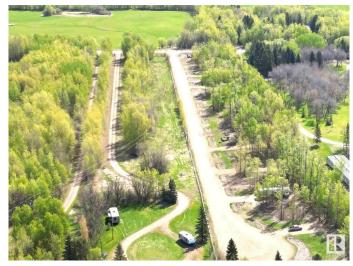

## \$130,000

0 Bedroom, 0.00 Bathroom, Rural on 0.16 Acres

None, Rural Wetaskiwin County, AB

Own your own RV lot with direct access to Pigeon Lake in a gated, private community. Condominium Property (60' x 117') has a graveled RV pad with electricity and sewer already on the lot. Natural gas is at the lot line. Common property includes the road and lake front area with 240' of lake frontage. Low condo fees of \$50/mo. Your choice of this lot or a number of others available in this exciting new development. Great Opportunity to be at the Lake at a Great Value! 5% GST will apply and be the responsibility of the buyer.

### **Exterior**

Exterior Features Boating, Gated Community, Golf Nearby, No Through Road, Recreation

Use, See Remarks