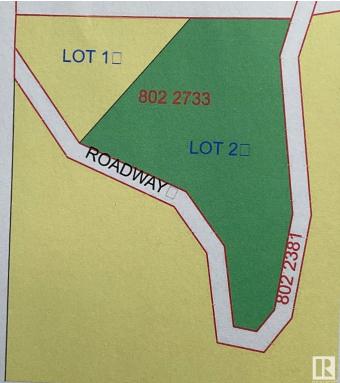

#### \$287,500

0 Bedroom, 0.00 Bathroom, Rural on 10.43 Acres

None, Rural Leduc County, AB

\*\*Stunning 10.43-Acre Property with Breathtaking Views!\*\* Discover this incredible 10.43-acre parcel on the east bank of Coal Lake Valley, offering spectacular view of the north end of Coal Lake. The land has been cleared and is primed for you to create your dream property. Plus, it's already serviced with power, making it even easier to start your vision. In addition, this property features spring-fed water. Whether you envision a serene retreat or an outdoor paradise, this unique combination of beautiful landscape and essential resources makes this property a rare find. Don't miss out on this amazing opportunity! GST may be applicable

### **Community Information**

| Address | B 23509 Twp Rd 484 |
|---------|--------------------|
| Area    | Rural Leduc County |

| Subdivision | None               |
|-------------|--------------------|
| City        | Rural Leduc County |
| County      | ALBERTA            |
| Province    | AB                 |
| Postal Code | T0C 1Z0            |