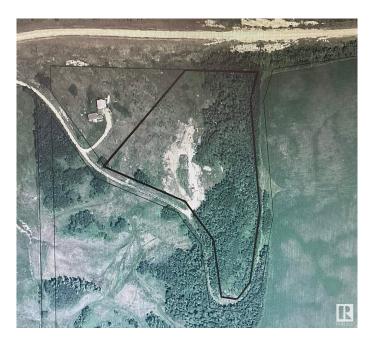

#### \$287,500

0 Bedroom, 0.00 Bathroom, Rural on 10.43 Acres

None, Rural Leduc County, AB

\*\*Stunning 10.43-Acre Property with Breathtaking Views!\*\* Discover this incredible 10.43-acre parcel on the east bank of Coal Lake Valley, offering spectacular view of the north end of Coal Lake. The land has been cleared and is primed for you to create your dream property. Plus, it's already serviced with power, making it even easier to start your vision. In addition, this property features spring-fed water. Whether you envision a serene retreat or an outdoor paradise, this unique combination of beautiful landscape and essential resources makes this property a rare find. Don't miss out on this amazing opportunity! GST may be applicable

## Exterior

Exterior Features Hillside, Ravine View