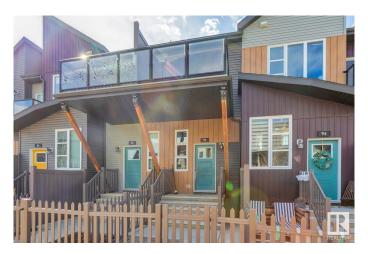

# \$274,900 - 93 4470 Prowse Road, Edmonton

MLS® #E4433232

## \$274,900

1 Bedroom, 1.00 Bathroom, 767 sqft Condo / Townhouse on 0.00 Acres

Paisley, Edmonton, AB

Welcome to the vibrant community of Paisley! This 767 sqft, 1bed + den bungalow style townhome is better than new and will certainly impress. Wide open floor plan w/gorgeous kitchen, vaulted ceilings, quartz counters, s.s. appliances, vinyl flooring, and large island. Living area w/nice fireplace, good sized bedroom and den, 4-pc bath, outdoor patio area, single attached garage, and more! Located close to schools, shopping, golf, dog park, and all other major amenities. Awesome value in a terrific neighborhood!