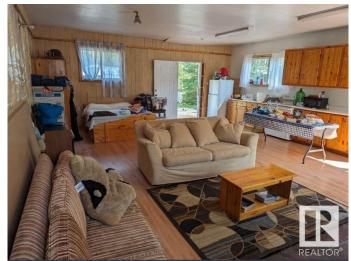

## \$135,000

1 Bedroom, 0.00 Bathroom, 532 sqft Rural on 0.38 Acres

Warwa Estates, Rural Lac Ste. Anne County, AB

Rustic Cabin Getaway at Warwa Estates! Just 45 minutes from Edmonton, this charming rustic cabin sits on nearly half an acre, surrounded by mature trees â€" perfect for outdoor enthusiasts. Featuring 100-amp power, an open-concept design, and a cozy wood-burning fireplace, this cabin comes furnished with a queen bed and sofa, plus a 40-ft 5th wheel trailer included for extra space. Located right next to the Summer Village of West Cove, with boat launches, quadding trails, a playground, and ball fields all within walking distance. The septic tank and drainage system are already in place. The cabin is in good condition, while the garage and rear addition offer a great opportunity for renovation or expansion. Whether you're looking for a weekend escape, a hunting base, or a family retreat, this property is the ideal getaway â€" and it's all less than an hour from the city!

#### Interior

Wood Stove, Wood Heating

**Stories** 1

Has Basement Yes

**Basement** None, No Basement