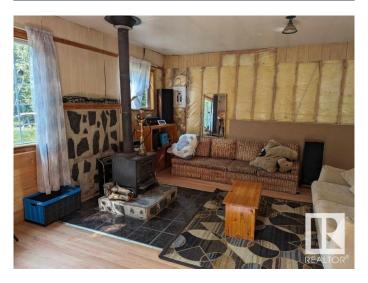

## \$135,000

1 Bedroom, 0.00 Bathroom, 532 sqft Rural on 0.38 Acres

Warwa Estates, Rural Lac Ste. Anne County, AB

Rustic Cabin Getaway at Warwa Estates! Just 45 minutes from Edmonton, this charming rustic cabin sits on nearly half an acre, surrounded by mature trees â€" perfect for outdoor enthusiasts. Featuring 100-amp power, an open-concept design, and a cozy wood-burning fireplace, this cabin comes furnished with a queen bed and sofa, plus a 40-ft 5th wheel trailer included for extra space. Located right next to the Summer Village of West Cove, with boat launches, quadding trails, a playground, and ball fields all within walking distance. The septic tank and drainage system are already in place. The cabin is in good condition, while the garage and rear addition offer a great opportunity for renovation or expansion. Whether you're looking for a weekend escape, a hunting base, or a family retreat, this property is the ideal getaway â€" and it's all less than an hour from the city!

#### Interior

Wood Stove, Wood Heating

**Stories** 1

Has Basement Yes

**Basement** None, No Basement