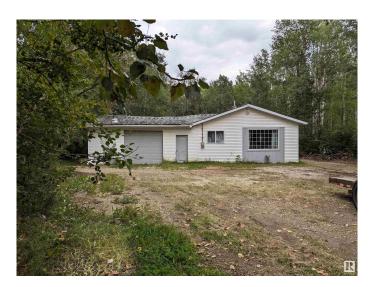

## \$135,000

1 Bedroom, 0.00 Bathroom, 532 sqft Rural on 0.38 Acres

Warwa Estates, Rural Lac Ste. Anne County, AB

Rustic Cabin Getaway at Warwa Estates! Just 45 minutes from Edmonton, this charming rustic cabin sits on nearly half an acre, surrounded by mature trees â€" perfect for outdoor enthusiasts. Featuring 100-amp power, an open-concept design, and a cozy wood-burning fireplace, this cabin comes furnished with a queen bed and sofa, plus a 40-ft 5th wheel trailer included for extra space. Located right next to the Summer Village of West Cove, with boat launches, quadding trails, a playground, and ball fields all within walking distance. The septic tank and drainage system are already in place. The cabin is in good condition, while the garage and rear addition offer a great opportunity for renovation or expansion. Whether you're looking for a weekend escape, a hunting base, or a family retreat, this property is the ideal getaway â€" and it's all less than an hour from the city!

#### **Essential Information**

MLS® # E4433259 Price \$135,000

Bedrooms 1

0.00 Bathrooms 532 Square Footage Acres 0.38 Year Built 1992 Type Rural Sub-Type Cottage Bungalow Style Active