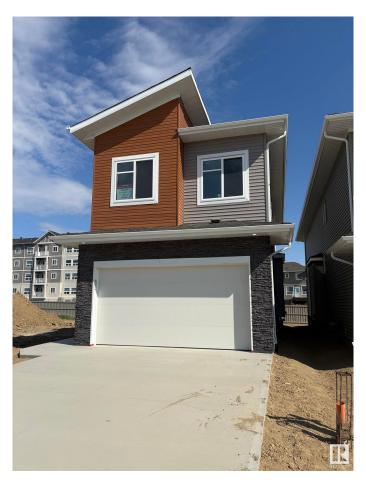

# \$649,000 - 3160 Magpie Way, Edmonton

MLS® #E4433292

### \$649,000

4 Bedroom, 4.00 Bathroom, 2,300 sqft Single Family on 0.00 Acres

Starling, Edmonton, AB

BRAND NEW HOUSE with 5 bedrooms 4 full bathrooms, open to above, side entrance and many more. This beautiful house offers bedroom and full bath at main floor. Nice cozy kitchen and spice kitchen. Open to above family room and side entrance for basement. Four good sized bedrooms and 3 full baths upstairs, two bedrooms have attached bathrooms. laundry is also upstairs. Bonus room at this floor makes this house complete. Don't miss this hose.

Built in 2025

MLS® # E4433292 Price \$649,000

Bedrooms 4

Bathrooms 4.00

Full Baths 4

Square Footage 2,300 Acres 0.00 Year Built 2025

Type Single Family

Sub-Type Detached Single Family

Style 2 Storey
Status Active

Address 3160 Magpie Way

Area Edmonton

Subdivision Starling

City Edmonton

County ALBERTA

Province AB

Postal Code T5S 0V4

#### **Amenities**

Amenities Ceiling 9 ft., 9 ft. Basement Ceiling

Parking Double Garage Attached

#### **Exterior**

Exterior Wood, Vinyl

Exterior Features Golf Nearby, Playground Nearby, Schools, Shopping Nearby

Roof Asphalt Shingles

Construction Wood, Vinyl

Foundation Concrete Perimeter