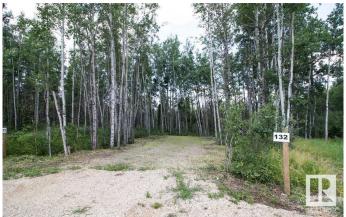

## \$49,900

0 Bedroom, 0.00 Bathroom, Rural on 0.24 Acres

Lake Arnault RV Resort, Rural Lac Ste. Anne County, AB

Are you always watching Tiny Home programs? Well... this pie lot located in Lake Arnault RV Resort is perfect for you to put the tiny home of your dreams or your RV! You are allowed to put a 600 sq ft dwelling with a 20ft elevation, yes one of those adorable loft style retreats!!! You have access to your property year round... and it's all yours to create! This lot is located at the peak of the development and is the perfect place for your home away from home. Services are already awaiting you (water, power and 750 gallon holding tank), internet is available as well! There is a \$1200 annual condo fee and there are amenities such as parks, boat storage, community gazebo and soon will be full bathrooms with laundry. Partake in hiking, nature watching, boating or just throw a frisby to your favorite furry friend! Do not miss the opportunity to be apart of this vibrant community!

# **Community Information**

Address 132 5515 Twp Rd 550

Area Rural Lac Ste. Anne County

Subdivision Lake Arnault RV Resort

City Rural Lac Ste. Anne County

County ALBERTA

Province AB

Postal Code T0E 0L0