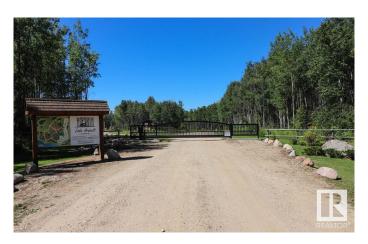

## \$49,900

0 Bedroom, 0.00 Bathroom, Rural on 0.24 Acres

Lake Arnault RV Resort, Rural Lac Ste. Anne County, AB

Are you always watching Tiny Home programs? Well... this pie lot located in Lake Arnault RV Resort is perfect for you to put the tiny home of your dreams or your RV! You are allowed to put a 600 sq ft dwelling with a 20ft elevation, yes one of those adorable loft style retreats!!! You have access to your property year round... and it's all yours to create! This lot is located at the peak of the development and is the perfect place for your home away from home. Services are already awaiting you (water, power and 750 gallon holding tank), internet is available as well! There is a \$1200 annual condo fee and there are amenities such as parks, boat storage, community gazebo and soon will be full bathrooms with laundry. Partake in hiking, nature watching, boating or just throw a frisby to your favorite furry friend! Do not miss the opportunity to be apart of this vibrant community!

#### **Exterior**

Exterior Features Backs Onto Park/Trees, Beach Access, Boating, Golf Nearby, Lake

Access Property, Picnic Area, Playground Nearby, Recreation Use,

**Shopping Nearby** 