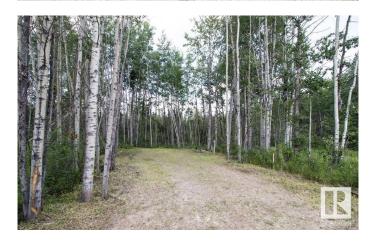

## \$49,900

0 Bedroom, 0.00 Bathroom, Rural on 0.24 Acres

Lake Arnault RV Resort, Rural Lac Ste. Anne County, AB

Are you always watching Tiny Home programs? Well... this pie lot located in Lake Arnault RV Resort is perfect for you to put the tiny home of your dreams or your RV! You are allowed to put a 600 sq ft dwelling with a 20ft elevation, yes one of those adorable loft style retreats!!! You have access to your property year round... and it's all yours to create! This lot is located at the peak of the development and is the perfect place for your home away from home. Services are already awaiting you (water, power and 750 gallon holding tank), internet is available as well! There is a \$1200 annual condo fee and there are amenities such as parks, boat storage, community gazebo and soon will be full bathrooms with laundry. Partake in hiking, nature watching, boating or just throw a frisby to your favorite furry friend! Do not miss the opportunity to be apart of this vibrant community!

#### **Exterior**

Exterior Features Backs Onto Park/Trees, Beach Access, Boating, Golf Nearby, Lake

Access Property, Picnic Area, Playground Nearby, Recreation Use,

**Shopping Nearby** 