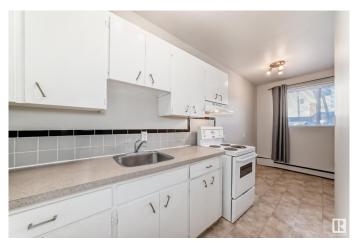

# \$163,900

2 Bedroom, 1.00 Bathroom, 730 sqft Condo / Townhouse on 0.00 Acres

Strathcona, Edmonton, AB

A rare concrete low-rise building with low condo fees in the desirable community of Strathcona! This two-bedroom, one-bathroom unit is just a short walk to Whyte Avenue's shops, restaurants, the river valley, and the University of Alberta. The unit has been professionally cleaned & painted with new window coverings. Unit includes a separate storage closet and one powered parking stall. Condo fees include heat and water/sewer.

# Interior

Appliances Refrigerator, Stove-Electric, Window Coverings

Heating Baseboard, Natural Gas