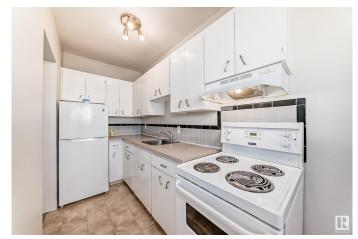

# \$163,900

2 Bedroom, 1.00 Bathroom, 730 sqft Condo / Townhouse on 0.00 Acres

Strathcona, Edmonton, AB

A rare concrete low-rise building with low condo fees in the desirable community of Strathcona! This two-bedroom, one-bathroom unit is just a short walk to Whyte Avenue's shops, restaurants, the river valley, and the University of Alberta. The unit has been professionally cleaned & painted with new window coverings. Unit includes a separate storage closet and one powered parking stall. Condo fees include heat and water/sewer.

# Interior

Appliances Refrigerator, Stove-Electric, Window Coverings

Heating Baseboard, Natural Gas