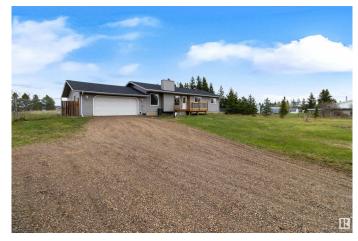

# \$649,900

5 Bedroom, 3.00 Bathroom, 1,353 sqft Rural on 3.09 Acres

Adam Lily Acres, Rural Strathcona County, AB

FULLY Renovated 1352 sq ft 5 bedroom (3+2) bungalow on 3.08 acres 5 minutes to Sherwood Park! Home has been extensively upgraded featuring newer shingles, windows, siding and new front and back decks! Inside has been completely redone with engineered wood flooring throughout the entire home. It also has new trim, all doors, lighting. It also features a big 12X25 three season sunroom with skylights. Main floor has 3 bedrooms, master has a 3 pc ensuite. The living room features big windows to let in loads of natural lighting plus a wood burning fireplace. Fully finished basement has a big rec room with cedar finishings. There are 2 extra bedrooms in the basement plus a full bath and a big storage room. Double attached garage is also heated. All this on 3.08 fenced acres with great access to Ardrossan and Sherwood Park!!

## **Exterior**

Exterior Wood

Exterior Features Fenced, See Remarks

Construction Wood

Foundation Concrete Perimeter