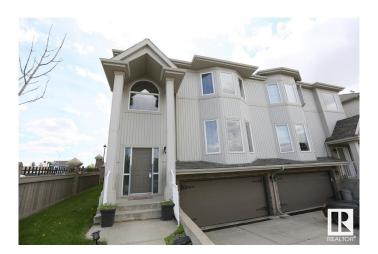

## \$449,000

2 Bedroom, 2.50 Bathroom, 1,485 sqft Single Family on 0.00 Acres

Richford, Edmonton, AB

Large half duplex home in desirable south side community of Richford. This well-appointed half duplex home boasts 1,400+ sqft, TWO master ensuite with fully finished basement and double attached garage. Main floor features open concept plan. Living room has a gas fireplace with hardwood flooring throughout. Good sized kitchen boasts loads of maple cabinets, ample counter space and corner pantry. Dining room is spacious with patio door leading to the large deck. Upstairs has two ensuite and each has a 4 pc bath. Fully finished basement has a large family room. Close to Ravine, walking trail, public transit and all amenities. Quick access to South Common shopping, Calgary trail and Anthony Henday.

## **Exterior**

Exterior Wood, Brick, Vinyl

Exterior Features Public Transportation, Shopping Nearby, See Remarks

Roof Asphalt Shingles

Construction Wood, Brick, Vinyl

Foundation Concrete Perimeter