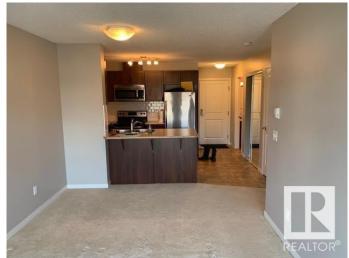

### \$169,000

1 Bedroom, 1.00 Bathroom, 630 sqft Condo / Townhouse on 0.00 Acres

Rutherford (Edmonton), Edmonton, AB

You are going to LOVE The Crossroads of Rutherford where you will find this cozy unit bathed in natural light, featuring 1 bedroom, 1 bath & underground parking with a good sized, private balcony! You are invited in to find a spacious kitchen with stainless steel appliances & plenty of cabinets, plus peninsula island that looks over the living room. Generous sized bedroom with walk in closet. In suite laundry & LOW CONDO FEES that include HEAT & WATER in this awesome PET FRIENDLY BUILDING. Underground parking offers a CAR WASH. Fantastic location with easy access to shopping, public transportation and the Anthony Henday.

#### Interior

Appliances Dishwasher-Built-In, Dryer, Microwave Hood Fan, Refrigerator,

Stove-Electric, Washer

Heating Baseboard, Hot Water, Natural Gas