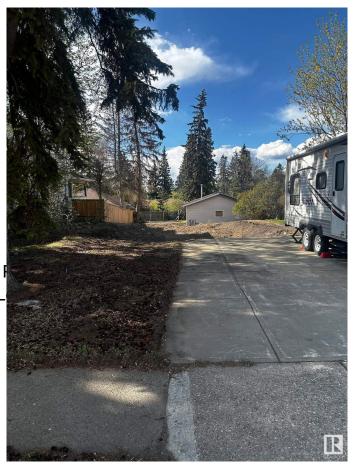

## \$428,000

0 Bedroom, 0.00 Bathroom, Single Family on 0.00 Acres

Braeside, St. Albert, AB

Build Your Dream Home in a Thriving Community Unlock the opportunity to create your perfect living space on this generous, full-sized lot located in the sought-after Braeside area. Key Features: Ample Size: A sizable 50 feet by 150 feet lot, providing plenty of room for a custom-designed home, landscaping, and outdoor amenities. Triple Car Garage Included: Comes with a pre-installed triple car garage, offering secure parking and additional storage options. Prime Location: Situated in a highly desirable community known for its excellent schools, parks, and easy access to local amenities and transportation. Cleared and Ready: start building right away! Braeside is renowned for its friendly neighborhood vibe, beautiful surroundings, and close to proximity to downtown.

# **Community Information**

Address 17 Belmont Drive

Area St. Albert
Subdivision Braeside
City St. Albert
County ALBERTA

Province AB

Postal Code T8N 0C4

**Exterior** 

Exterior Features Back Lane, Landscaped,

Nearby, Sloping Lot, Treed L