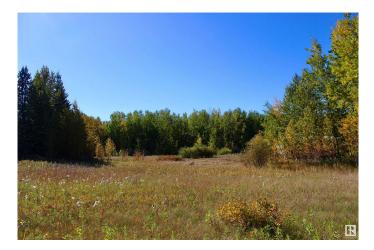

#### \$96,000

0 Bedroom, 0.00 Bathroom, Rural on 1.03 Acres

Twin Ravines, Rural Parkland County, AB

For sale: A serene 1.03-acre lot nestled in a peaceful setting, backing directly onto a park/reserve! Located just minutes from the beautiful North Saskatchewan River, this prime piece of land offers the perfect backdrop for nature lovers and outdoor enthusiasts. The area is home to abundant wildlife, allowing you to experience the beauty of nature right from your backyard. Ideal for building a custom hillside bungalow, the sloped terrain offers endless possibilities for design. The tranquil surroundings provide a quiet escape from the hustle and bustle of city life. Only a short drive away from Stony Plain and Devon with access to grocery store, schools, and more. Embrace the opportunity to create your dream home in this picturesque, private location!

## Exterior

Exterior Features Backs Onto Park/Trees, Hillside, Private Setting, Treed Lot