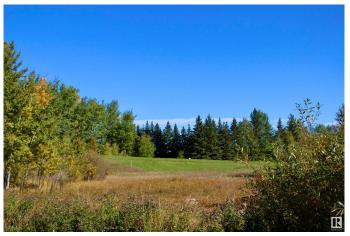

#### \$96,000

0 Bedroom, 0.00 Bathroom, Rural on 1.03 Acres

Twin Ravines, Rural Parkland County, AB

For sale: A serene 1.03-acre lot nestled in a peaceful setting, backing directly onto a park/reserve! Located just minutes from the beautiful North Saskatchewan River, this prime piece of land offers the perfect backdrop for nature lovers and outdoor enthusiasts. The area is home to abundant wildlife, allowing you to experience the beauty of nature right from your backyard. Ideal for building a custom hillside bungalow, the sloped terrain offers endless possibilities for design. The tranquil surroundings provide a quiet escape from the hustle and bustle of city life. Only a short drive away from Stony Plain and Devon with access to grocery store, schools, and more. Embrace the opportunity to create your dream home in this picturesque, private location!

## Exterior

Exterior Features Backs Onto Park/Trees, Hillside, Private Setting, Treed Lot