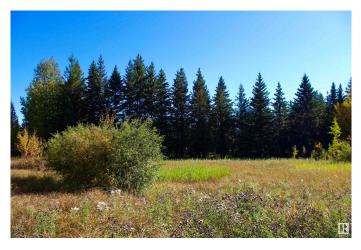

#### \$96,000

0 Bedroom, 0.00 Bathroom, Rural on 1.03 Acres

Twin Ravines, Rural Parkland County, AB

For sale: A serene 1.03-acre lot nestled in a peaceful setting, backing directly onto a park/reserve! Located just minutes from the beautiful North Saskatchewan River, this prime piece of land offers the perfect backdrop for nature lovers and outdoor enthusiasts. The area is home to abundant wildlife, allowing you to experience the beauty of nature right from your backyard. Ideal for building a custom hillside bungalow, the sloped terrain offers endless possibilities for design. The tranquil surroundings provide a quiet escape from the hustle and bustle of city life. Only a short drive away from Stony Plain and Devon with access to grocery store, schools, and more. Embrace the opportunity to create your dream home in this picturesque, private location!

## Exterior

Exterior Features Backs Onto Park/Trees, Hillside, Private Setting, Treed Lot