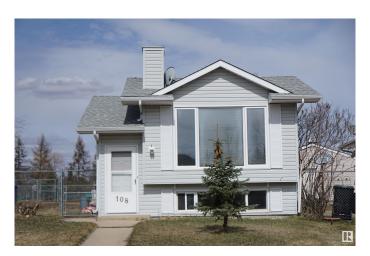

#### \$180,000

1 Bedroom, 0.00 Bathroom, 849 sqft Single Family on 0.00 Acres

Millet, Millet, AB

Investor Alert in Millet! Opportunity knocks in the heart of Millet, Alberta! This 848 sq. ft. raised bungalow on a quiet residential street is ready for transformation. The interior has been completely stripped down, offering a clean slate for your custom vision â€" whether you're a seasoned investor, flipper, or buyer looking to build through sweat equity. Property Highlights: Solid raised bungalow on a generous lot; Stripped interior: no demo required â€" ready for renovation; Layout potential for 2â€"3 bedrooms and full basement development; Quiet, established neighborhood close to schools and parks; Spacious backyard with future garage or garden potential; This is your chance to create a modern home or income-generating property in a growing community just 30 minutes south of Edmonton. Don't miss out on this blank canvas opportunity!

## **Community Information**

Address 108 Porter Avenue

Area Millet
Subdivision Millet
City Millet

County ALBERTA

Province AB

Postal Code T0C 1Z0