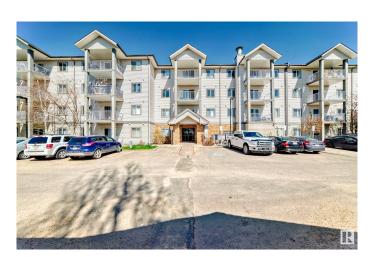

# \$188,700 - 135 3425 19 Street, Edmonton

MLS® #E4434681

#### \$188,700

2 Bedroom, 2.00 Bathroom, 837 sqft Condo / Townhouse on 0.00 Acres

Wild Rose, Edmonton, AB

Perfect Location!!! This beautifully maintained main floor unit in the desirable Wild Rose community offers 835 square feet of comfortable living space. Featuring 2 spacious bedrooms, 2 full bathrooms, a terrific kitchen, and a large living room, this home is designed for both function and comfort. Enjoy the convenience of in-suite laundry and your very own covered, energized, titled parking stall (carport). Step outside to a private ground-floor patio with sunny south exposure. Building Amenities, Guest Suite for overnight visitors, Social Room for gatherings and events. Easy access to Anthony Henday Drive . Just minutes from freeways, shopping, schools, parks, and more!

## **Community Information**

Address 135 3425 19 Street

Area Edmonton
Subdivision Wild Rose
City Edmonton
County ALBERTA

Province AB

Postal Code T6T 2B5