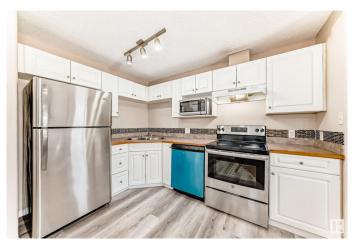

#### \$188,700

2 Bedroom, 2.00 Bathroom, 837 sqft Condo / Townhouse on 0.00 Acres

Wild Rose, Edmonton, AB

Perfect Location!!! This beautifully maintained main floor unit in the desirable Wild Rose community offers 835 square feet of comfortable living space. Featuring 2 spacious bedrooms, 2 full bathrooms, a terrific kitchen, and a large living room, this home is designed for both function and comfort. Enjoy the convenience of in-suite laundry and your very own covered, energized, titled parking stall (carport). Step outside to a private ground-floor patio with sunny south exposure. Building Amenities, Guest Suite for overnight visitors, Social Room for gatherings and events. Easy access to Anthony Henday Drive . Just minutes from freeways, shopping, schools, parks, and more!

#### Interior

Interior Features ensuite bathroom

Appliances Dishwasher-Built-In, Dryer, Refrigerator, Stove-Electric, Washer

Heating Baseboard, Natural Gas