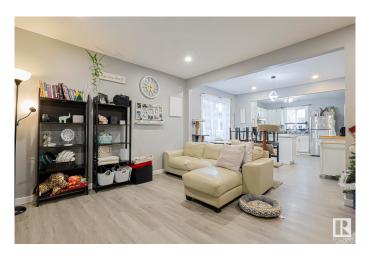

### \$318,888

3 Bedroom, 2.00 Bathroom, 880 sqft Single Family on 0.00 Acres

Parkdale (Edmonton), Edmonton, AB

Affordable Bungalow with beautiful finishes in Parkdale. Central Edmonton. Close to NAIT and downtown. This is a tremendous opportunity for a first time buyer or investor. Walking distance to public transportation and all amenities. Enter to a spacious living room that leads into a comfortably sized, updated kitchen. The main floor offers two generous sized bedrooms and a recently renovated 4pc bathroom. The basement has a 1 bedroom In-law suite. The large back deck is ideal for enjoying the beautiful summer weather. The oversized garage has added bonus for keeping your vehicle warm and dry in our cold and snowy winter months. Additional perks include a full updated main floor and basement a new furnace, hot water tank, shingles and siding. Do not miss out on this solid home packed full of upgrades.

## Interior

Appliances Dishwasher-Built-In, Dryer, Garage Opener, Hood Fan, Refrigerator,

Stove-Electric, Washer

Heating Forced Air-1, Natural Gas

Stories 2 Has Suite Yes

Has Basement Yes

Basement Full, Finished