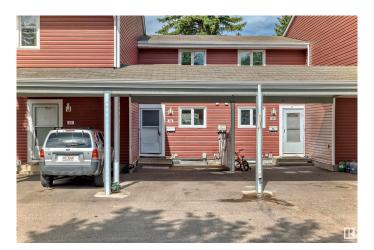

# \$234,900 - 48 1904 48 Street, Edmonton

MLS® #E4435134

## \$234,900

4 Bedroom, 1.50 Bathroom, 1,195 sqft Condo / Townhouse on 0.00 Acres

Pollard Meadows, Edmonton, AB

The spacious 2 story townhouse is ideal for the first time home buyer or investor! The property features three bedrooms, offering ample space for family or guests. There is a full bathroom and a half bath, providing convenience for daily use. On the main floor, you'll find kitchen and a welcoming living room that includes a fireplace, creating a cozy atmosphere for gatherings and relaxation. Adjacent to the living room is the dining area, perfect for family meals or entertaining. The property is close to many amenities including bus stop, school and shopping.

#### **Amenities**

Amenities See Remarks
Parking Single Carport

#### **Exterior**

Exterior Wood

Exterior Features See Remarks

Roof Asphalt Shingles

Construction Wood

Foundation Concrete Perimeter