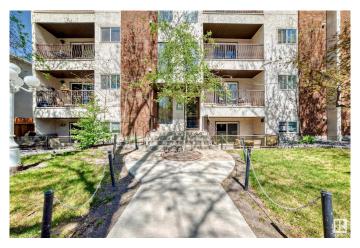

#### \$169,900

1 Bedroom, 1.00 Bathroom, 717 sqft Condo / Townhouse on 0.00 Acres

Queen Alexandra, Edmonton, AB

Excellent Location! This Lovely, Low Affordable Condo situated in the desirable community of Queen Alexandra, offers 1 Bedroom, 1 Bathroom, an in-suite laundry & a Parking stall. Features Open Concept layout, Large Living room comes with Patio door to a sizable patio where you can enjoy Summer BBQ. Dining area adjacent to Spacious Kitchen with Oak-color Kitchen Cabinets, Nice kitchen Backsplash Tiles. Good-sized Master Bedroom and one 4 piece Bathroom. Price includes all appliances. Condo fees include Heat & Water. Only minutes to University of Alberta & River Valley. Walking distance to Whyte Avenue, Shops, Restaurants, Public transportation & all Amenities. Quick possession available. Perfect for Investors or Home Starters! Come & check this out and make this YOURS!

#### **Exterior**

Exterior Wood, Brick, Stucco

Exterior Features Playground Nearby, Public Transportation, Schools, Shopping Nearby

Roof Tar & T

Construction Wood, Brick, Stucco

Foundation Concrete Perimeter