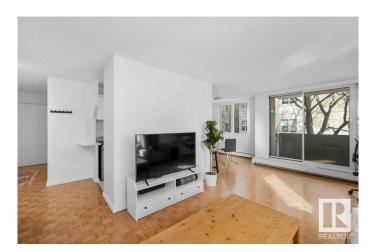

### \$160,000

1 Bedroom, 1.00 Bathroom, 683 sqft Condo / Townhouse on 0.00 Acres

WîhkwÃantôwin, Edmonton, AB

Discover modern living in downtown Edmonton with this 1-bedroom corner unit, offering stunning river valley views. Nestled in a quiet, concrete building, it features lots of windows for ample light and breathtaking sights. The modern kitchen, stylish bathroom, and generous storage space ensure comfort and convenience. Enjoy access to a shared rooftop terrace with panoramic city and valley views, secure covered parking, and proximity to the LRT for easy commuting. This prime location is ideal for experiencing downtown's vibrant lifestyle. A unique opportunity to embrace urban living at its finest.

#### Interior

Appliances Refrigerator, Stove-Electric

Heating Hot Water, Natural Gas