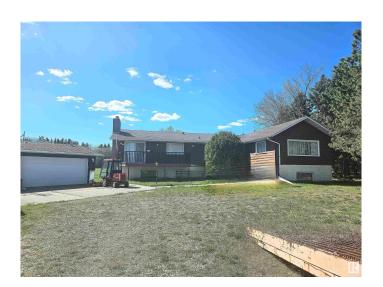

## \$698,000

4 Bedroom, 2.00 Bathroom, 2,310 sqft Rural on 3.01 Acres

Westbrook Crescents, Rural Parkland County, AB

Located on a beautiful 3.01 acres lot in Westbrook Crescents, Parkland County, 2,310 sq. ft. bi-level with triple detached garage. The main floor features a large sunken living room with vaulted ceiling, large windows, and patio door access to the large deck. Large kitchen and dining room with patio door access to the front balcony. Three large bedrooms. Primary bedroom with large den have multi usage to suit your needs. A spacious sunken family room and a full bath completes the main level. The basement is partially finished with a large recreation room, one bedroom, a 3 pcs. bath, and laundry room. Great location for countryside living.

### **Essential Information**

MLS® # E4435619 Price \$698,000

Bedrooms 4

Bathrooms 2.00

Full Baths 2

Square Footage 2,310

Acres 3.01

Year Built 1976

Type Rural

Sub-Type Detached Single Family

Style Bi-Level Status Active