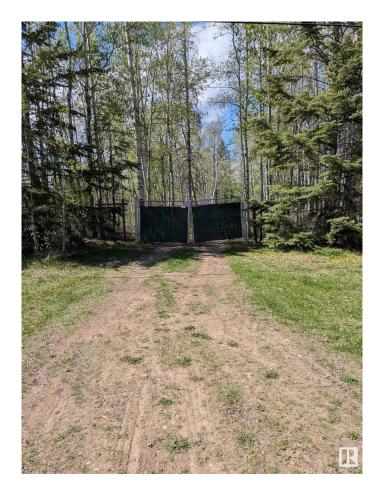

## \$247,000

0 Bedroom, 0.00 Bathroom, Rural on 0.95 Acres

Wizard Heights, Rural Wetaskiwin County, AB

Treed and Private at Wizard Heights! This lake lot is .95 acres located on the south side of lake, includes multiple sheds, power is installed & a dock system. Access to Wizard Lake and the dock through municipal reserve with the approved walking trail. Enjoy the beauty of nature with the perfect site, with easy commute to Edmonton. Great getaway for camping or waiting for you to build your dream home or weekend retreat. Also known as #3 Wizard Heights

#### **Exterior**

Exterior Features Backs Onto Park/Trees, Boating, Private Setting, See Remarks