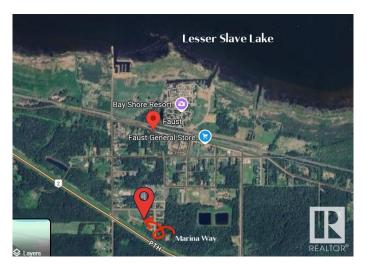

## \$37,900

0 Bedroom, 0.00 Bathroom, Single Family on 0.00 Acres

Faust, Faust, AB

This incredible 0.22+/- acre lot on POPLAR ST (adjoining MARINA WAY) is waiting for YOU! Located in the charming and friendly community of Faust, AB, on the South Shores of Lesser Slave Lake, approximately halfway between the major centres of Slave Lake and High Prairie, and at the centre of one of Alberta's most popular recreational areas! LESSER SLAVE LAKE is renowned for its amazing BOATING and FISHING!! MARINA WAY on POPLAR ST is a premium subdivision with easy access just off HIGHWAY 2 and only a minute from the MARINA and lakeshore/community amenities. The approach to the Lot is from 5 Ave, not from the Marina Way cul de sac, allowing more space for parking etc. This lot is ready for your development, has municipal water/sewer/power to lot line and has already been cleared. Need more space ..? THE LOT directly WEST is also FOR SALE (E4435679)