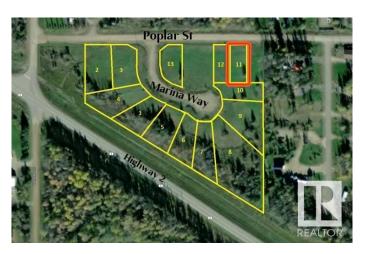

## \$37,900

0 Bedroom, 0.00 Bathroom, Single Family on 0.00 Acres

Faust, Faust, AB

This incredible 0.22+/- acre lot on POPLAR ST (adjoining MARINA WAY) is waiting for YOU! Located in the charming and friendly community of Faust, AB, on the South Shores of Lesser Slave Lake, approximately halfway between the major centres of Slave Lake and High Prairie, and at the centre of one of Alberta's most popular recreational areas! LESSER SLAVE LAKE is renowned for its amazing BOATING and FISHING!! MARINA WAY on POPLAR ST is a premium subdivision with easy access just off HIGHWAY 2 and only a minute from the MARINA and lakeshore/community amenities. The approach to the Lot is from 5 Ave, not from the Marina Way cul de sac, allowing more space for parking etc. This lot is ready for your development, has municipal water/sewer/power to lot line and has already been cleared. Need more space ..? THE LOT directly WEST is also FOR SALE (E4435679)