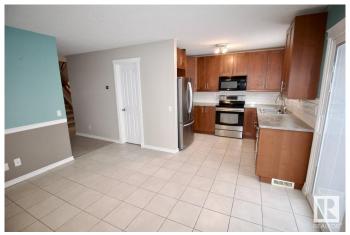

#### \$329,900

3 Bedroom, 1.50 Bathroom, 1,139 sqft Single Family on 0.00 Acres

South Park, Leduc, AB

Welcome Home! Terrific affordable Family Ready Half Duplex in Leduc. Terrific location close to parks, schools, shopping, golf, day care, and so much more. Front drive access with ample parking leading to side entrance, and fenced back yard with large patio door. Landscaped yard with shed. Main floor has large family style living room leading to large dining area and full kitchen. Bright open space with large glass patio door to back yard. Main floor half bathroom. Upper floor has three large bedrooms and full bathroom with tub. Awesome 2 story floor plan with plenty of space. Basement is finished with huge family room and additional room for extra living space or storage. Basement has laundry and utility room as well. Great family home or investment property in affordable setting and optimal location.

## Interior

Appliances Dishwasher-Built-In, Dryer, Microwave Hood Fan, Refrigerator,

Stove-Electric, Washer

Heating Forced Air-1, Natural Gas

Stories 2

Has Basement Yes

Basement Full, Finished