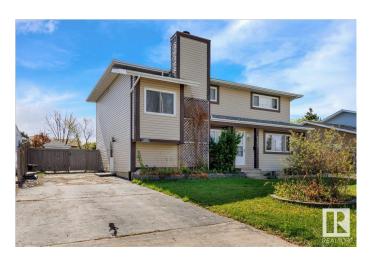

#### \$329,900

3 Bedroom, 1.50 Bathroom, 1,139 sqft Single Family on 0.00 Acres

South Park, Leduc, AB

Welcome Home! Terrific affordable Family Ready Half Duplex in Leduc. Terrific location close to parks, schools, shopping, golf, day care, and so much more. Front drive access with ample parking leading to side entrance, and fenced back yard with large patio door. Landscaped yard with shed. Main floor has large family style living room leading to large dining area and full kitchen. Bright open space with large glass patio door to back yard. Main floor half bathroom. Upper floor has three large bedrooms and full bathroom with tub. Awesome 2 story floor plan with plenty of space. Basement is finished with huge family room and additional room for extra living space or storage. Basement has laundry and utility room as well. Great family home or investment property in affordable setting and optimal location.

Type Single Family

Sub-Type Half Duplex

Style 2 Storey

Status Active

### **Exterior**

Exterior Wood, Vinyl

Exterior Features Fenced, Public Transportation, Schools, Shopping Nearby, See

Remarks

Roof Asphalt Shingles

Construction Wood, Vinyl

Foundation Concrete Perimeter