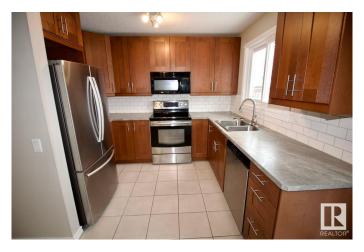

#### \$329,900

3 Bedroom, 1.50 Bathroom, 1,139 sqft Single Family on 0.00 Acres

South Park, Leduc, AB

Welcome Home! Terrific affordable Family Ready Half Duplex in Leduc. Terrific location close to parks, schools, shopping, golf, day care, and so much more. Front drive access with ample parking leading to side entrance, and fenced back yard with large patio door. Landscaped yard with shed. Main floor has large family style living room leading to large dining area and full kitchen. Bright open space with large glass patio door to back yard. Main floor half bathroom. Upper floor has three large bedrooms and full bathroom with tub. Awesome 2 story floor plan with plenty of space. Basement is finished with huge family room and additional room for extra living space or storage. Basement has laundry and utility room as well. Great family home or investment property in affordable setting and optimal location.

## Interior

Appliances Dishwasher-Built-In, Dryer, Microwave Hood Fan, Refrigerator,

Stove-Electric, Washer

Heating Forced Air-1, Natural Gas

Stories 2

Has Basement Yes

Basement Full, Finished