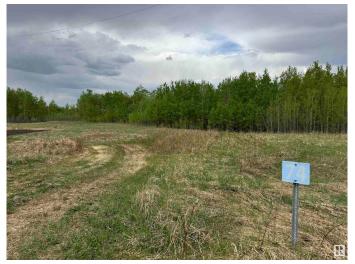

## \$119,900

0 Bedroom, 0.00 Bathroom, Rural on 3.26 Acres

None, Rural Beaver County, AB

3.26 acres of prime, mostly treed land, perfect for your dream walkout home. This quadrilateral lot offers a serene, private setting with ample space for development. Located just a 30-minute drive from Sherwood Park and 15 minutes from Tofield, it balances rural charm with easy access to amenities. Power and gas are available, simplifying your build process. Ideal for those seeking a peaceful retreat with room to grow.

#### **Exterior**

Exterior Features Rolling Land, Treed Lot