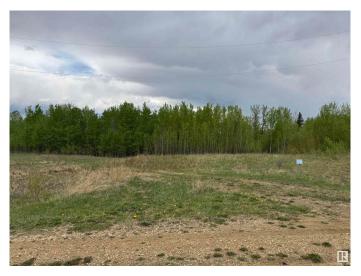

## \$119,900

0 Bedroom, 0.00 Bathroom, Rural on 3.26 Acres

None, Rural Beaver County, AB

3.26 acres of prime, mostly treed land, perfect for your dream walkout home. This quadrilateral lot offers a serene, private setting with ample space for development. Located just a 30-minute drive from Sherwood Park and 15 minutes from Tofield, it balances rural charm with easy access to amenities. Power and gas are available, simplifying your build process. Ideal for those seeking a peaceful retreat with room to grow.

#### **Exterior**

Exterior Features Rolling Land, Treed Lot