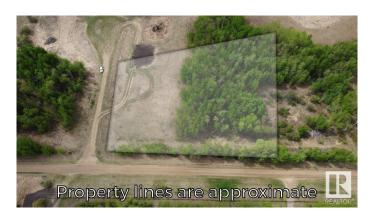

## \$119,900

0 Bedroom, 0.00 Bathroom, Rural on 3.26 Acres

None, Rural Beaver County, AB

3.26 acres of prime, mostly treed land, perfect for your dream walkout home. This quadrilateral lot offers a serene, private setting with ample space for development. Located just a 30-minute drive from Sherwood Park and 15 minutes from Tofield, it balances rural charm with easy access to amenities. Power and gas are available, simplifying your build process. Ideal for those seeking a peaceful retreat with room to grow.

#### **Exterior**

Exterior Features Rolling Land, Treed Lot