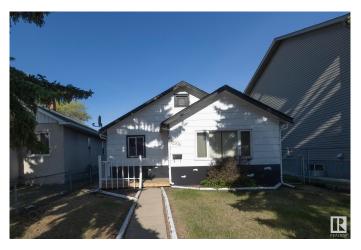

### \$215,000

2 Bedroom, 1.00 Bathroom, 768 sqft Single Family on 0.00 Acres

Athlone, Edmonton, AB

Prime Redevelopment Opportunity | Front/Back Duplex Potential | Bungalow in Excellent Location Attention builders, investors, and visionaries! This 2-bedroom bungalow sits on a great lot in a highly walkable neighbourhoodâ€"just steps from public transit, schools, and parks. Whether you're looking to renovate or redevelop, the possibilities here are full of potential. The home features a spacious living room, main floor laundry, and central air conditioning for added comfort. The yard is fully fenced and includes a single detached garage. While the property requires extensive cosmetic renovation, the lot and location make this a standout opportunity for a front/back duplex project or your next investment flip. The home is being sold as-is, where-is (smoked in for decades)â€"offering exceptional value for the right buyer with a vision. Don't miss your chance to reimagine this property in a sought-after community!

Built in 1944

#### **Exterior**

Exterior Wood

Exterior Features Back Lane, Fenced, Flat Site, Playground Nearby, Public Transportation,

Schools, Shopping Nearby

Roof Asphalt Shingles

Construction Wood Foundation Block