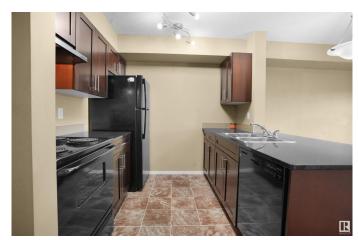

## \$169,900

2 Bedroom, 1.00 Bathroom, 571 sqft Condo / Townhouse on 0.00 Acres

Chappelle Area, Edmonton, AB

Move-in ready 2-bedroom condo located on the second floor, perfect for first-time buyers or investors. Enjoy the convenience of insuite laundry and a bright, open layout designed for comfort and ease. Nestled across from a picturesque pond with scenic walking trails throughout the Chappelle area, this home offers both tranquility and natural beauty. Condo fees include heat and water, adding to the stress-free lifestyle. A great place to call home or an excellent addition to your investment portfolio. Ready for you to move in and enjoy. Ideally located close to shopping centers, bus stops, medical offices, and exciting new shops coming soon. Easy access to Anthony Henday and the airport makes commuting a breeze. WALK to the new High School!!

## Interior

Appliances Dishwasher-Built-In, Dryer, Refrigerator, Stove-Electric, Washer,

Window Coverings

Heating Baseboard, Natural Gas